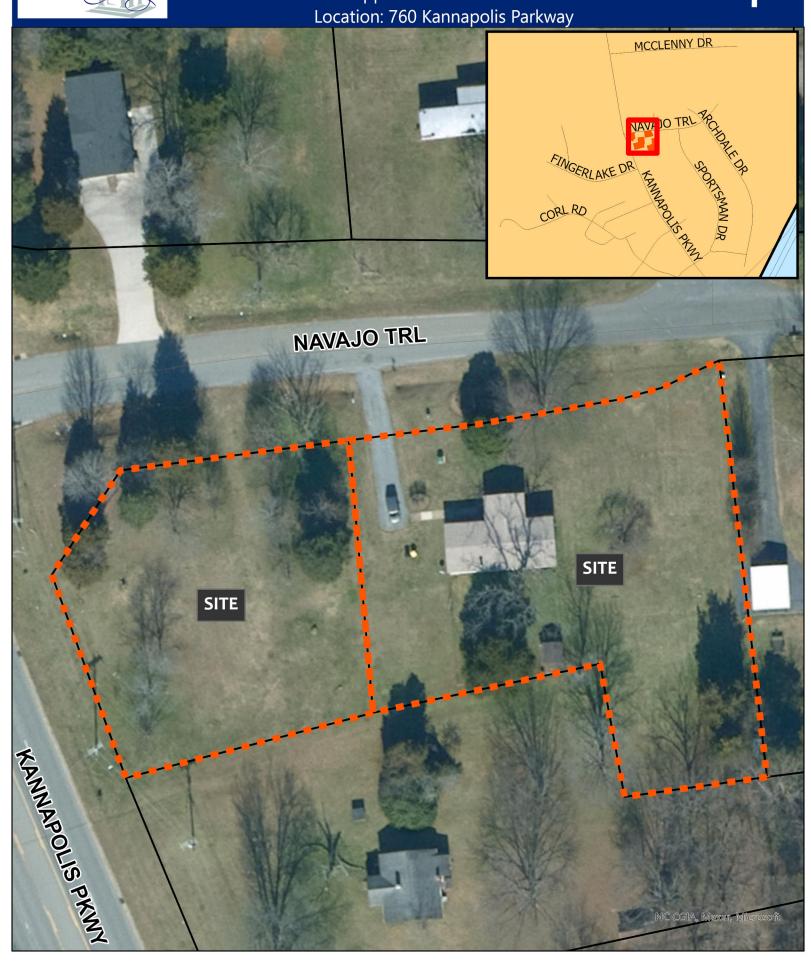

## b. <u>CZ-2021-20 - Conditional Zoning Map Amendment - 760 Kannapolis Parkway and 5941 Navajo</u> Trail

Public Hearing to consider a request to rezone property located at 760 Kannapolis Pkwy. and 5941 Navajo Trl. from Rural Estate (RE) to General Commercial—Conditional Zoning (C-2-CZ) to allow for an ice cream shop with a drive-thru. The subject properties are approximately 1.15 +/- combined acres and further identified as Cabarrus County Parcel Identification Numbers 56010410120000 and 56010420850000.