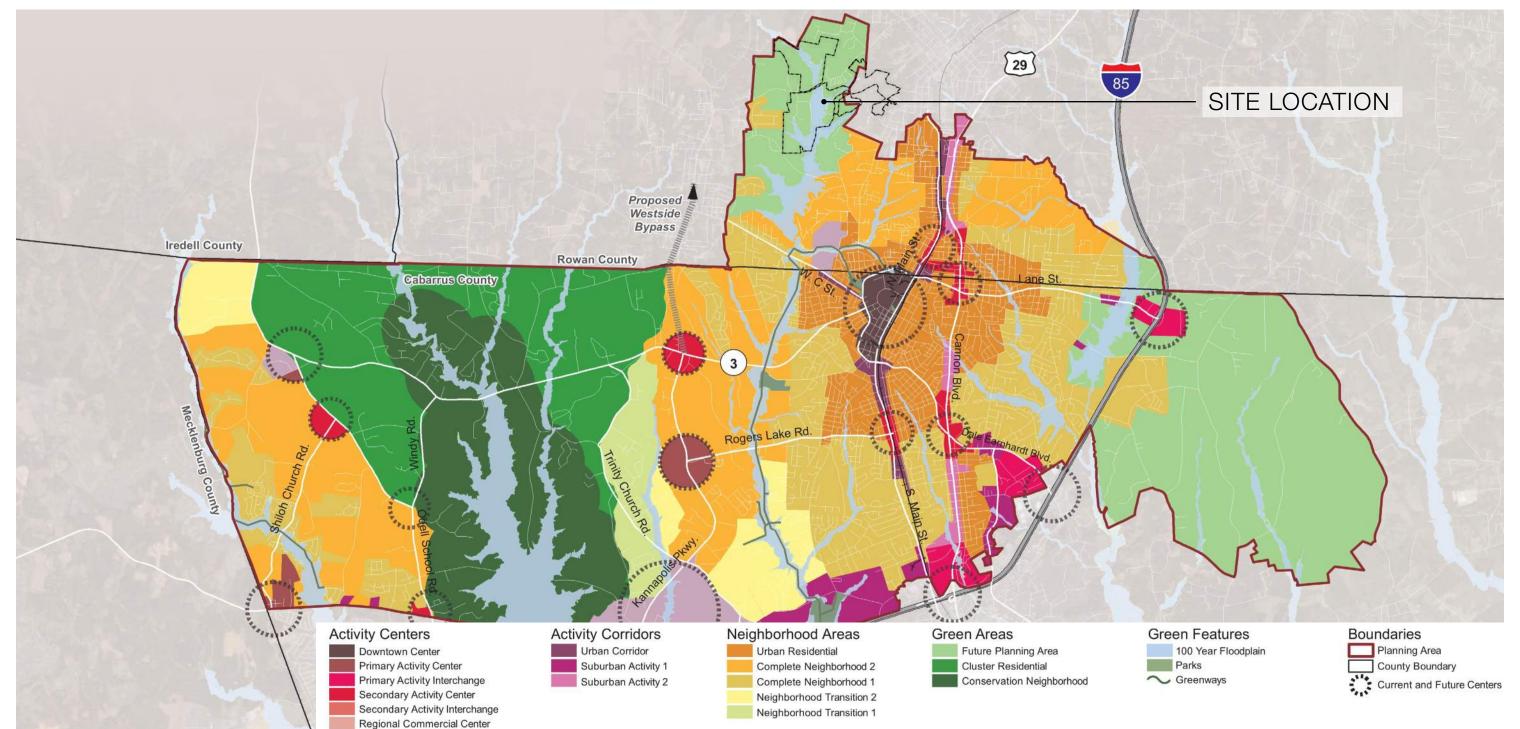

This property is located in the "Future Planning Area" Character Area as designated in the *Move Kannapolis Forward 2030 Comprehensive Plan*. The Future Planning Area Character Area includes single-family residential as a primary use; therefore, the proposed use is in conformance with the goals and policies of the 2030 Plan.

### G. Finding of Consistency with Comprehensive Plan

Staff finds this rezoning **consistent** with the goals and policies of the *Move Kannapolis Forward 2030 Comprehensive Plan*, adopted by City Council, which designates this property as being located in the "Future Planning" Character Area, which allows for the proposed single-family residential development. Furthermore, staff finds the request for rezoning reasonable and in the public interest because it will provide development that is suitable for the area. The proposed use is also compatible with the surrounding zoning and is not anticipated to have an adverse effect on the capacity or safety