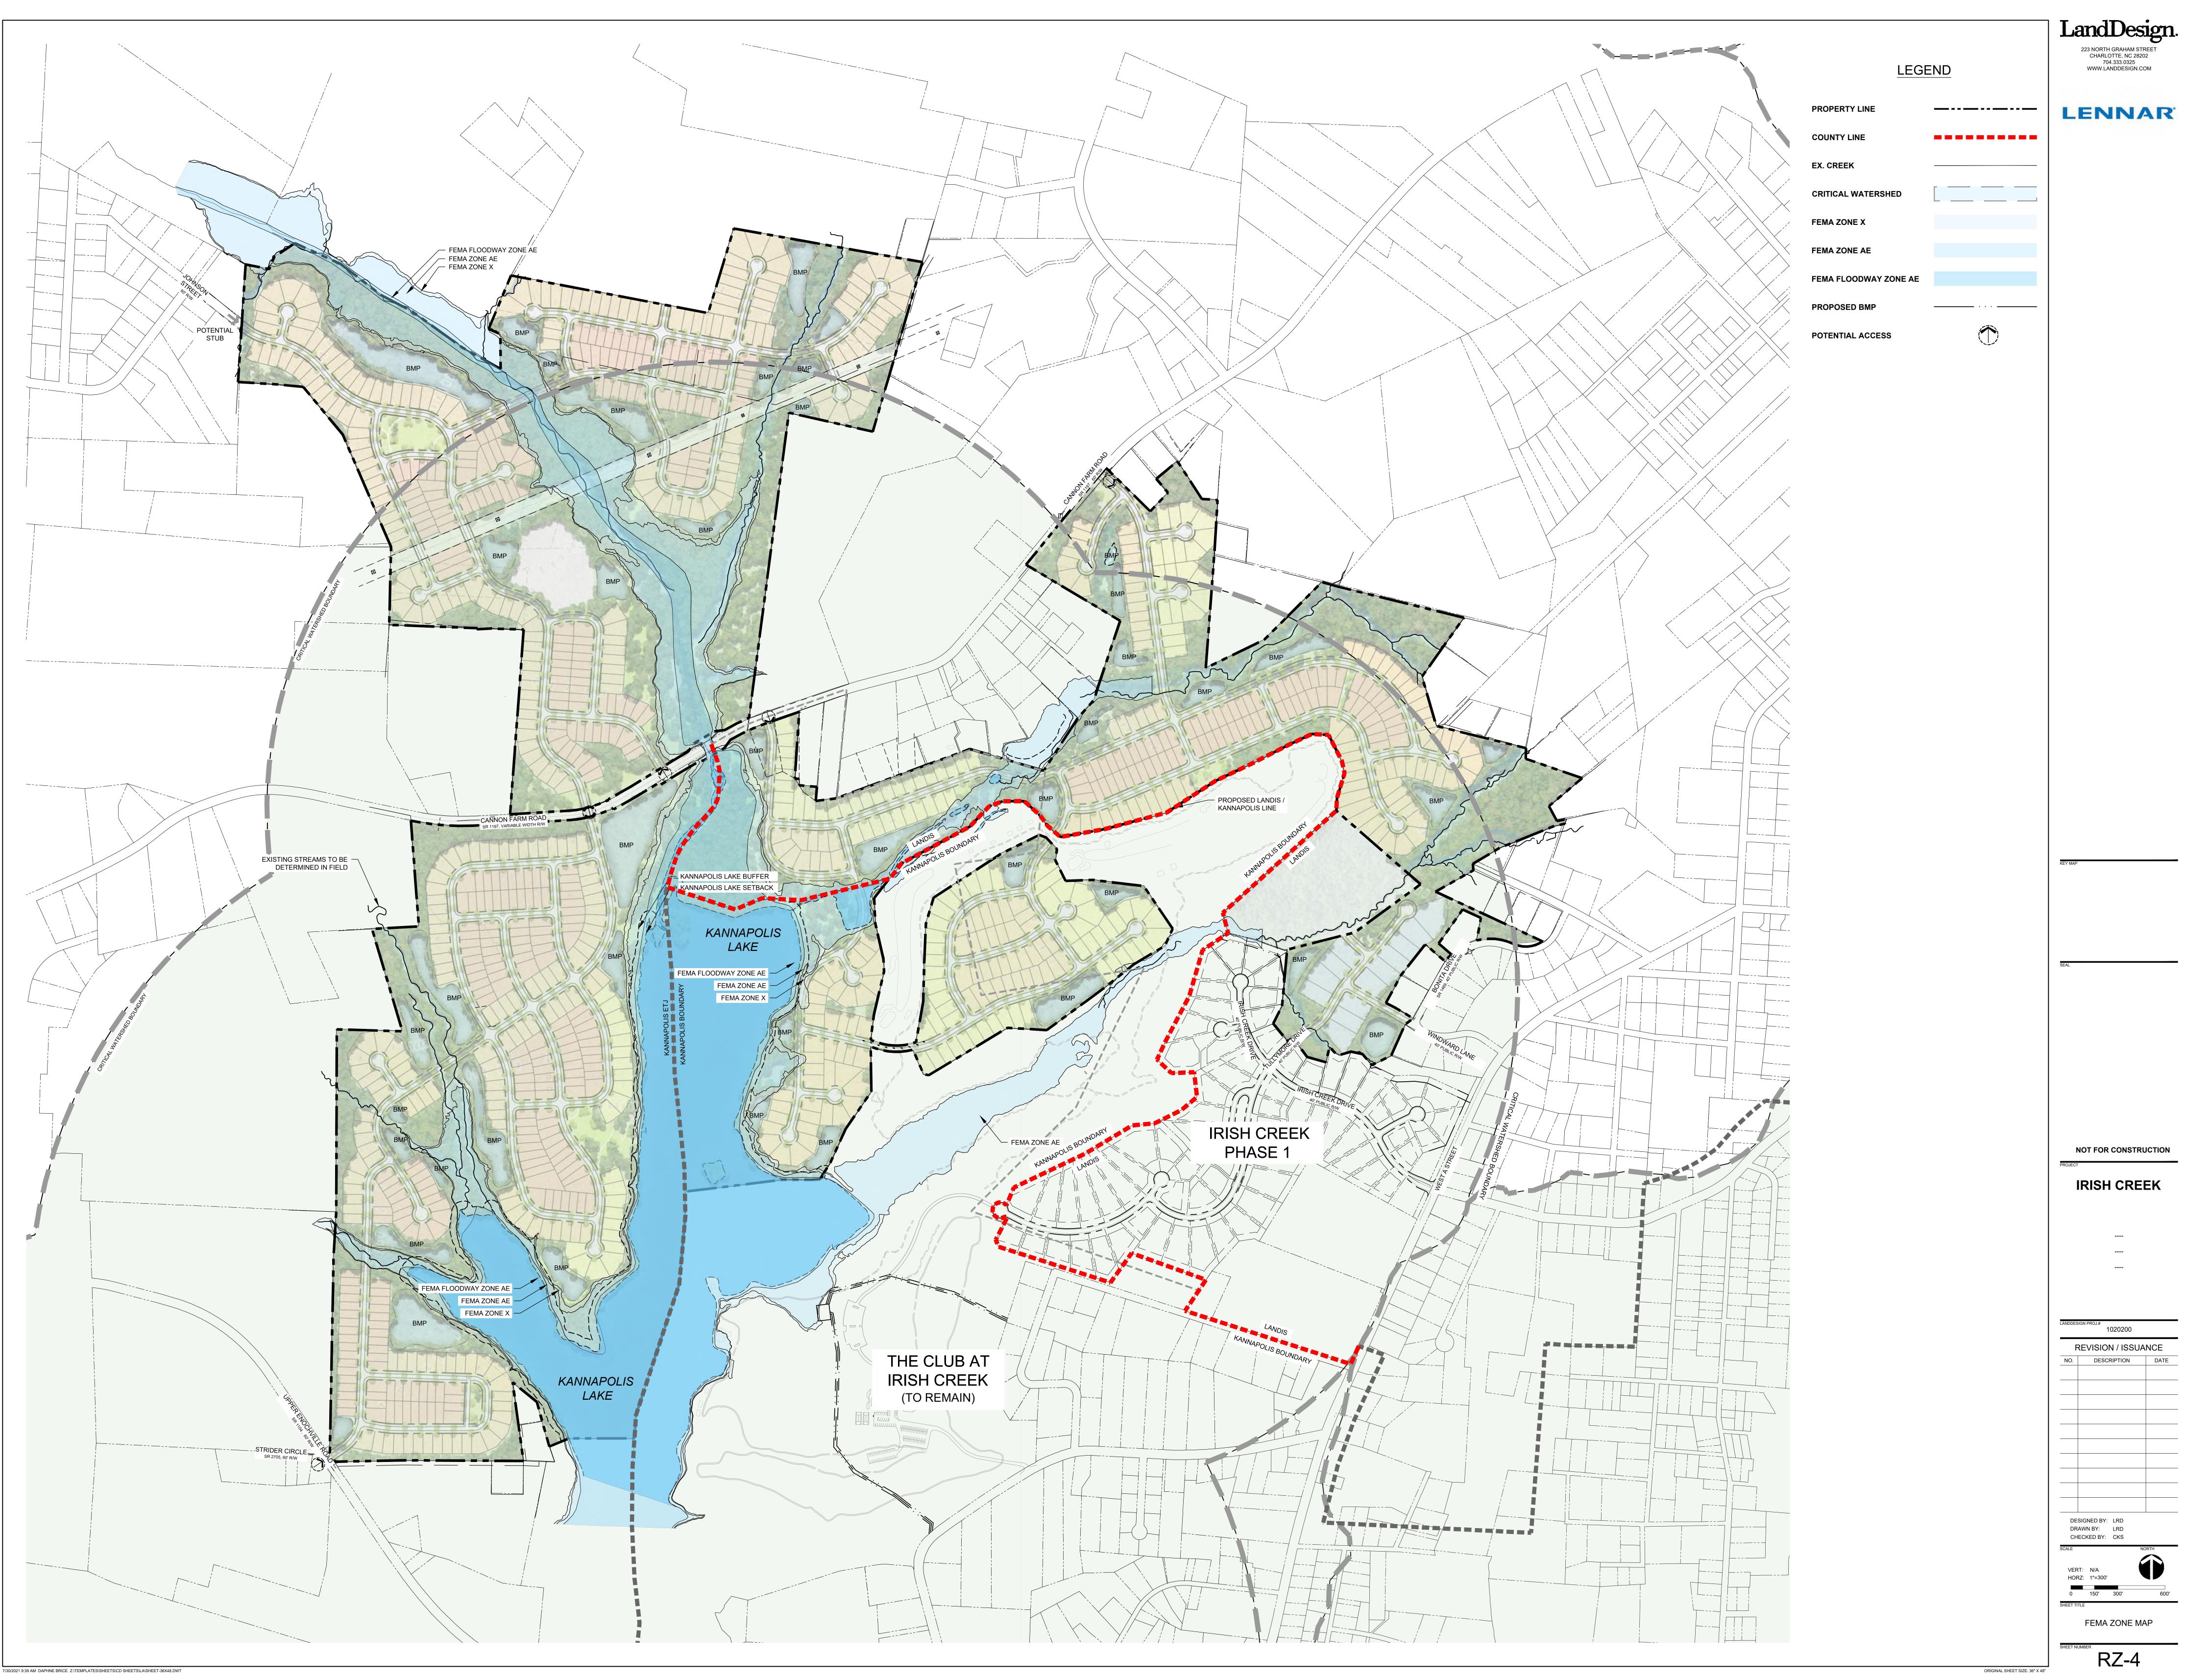

- 1. The permitted uses allowed by this rezoning shall include the uses, densities and intensities as shown on the master plan approved with this rezone.
- 2. A Final Site Plan, in compliance with all applicable City UDO standards, shall be submitted to and approved by City Staff prior to issuance of a Zoning Clearance Permit.
- 3. Comply with current Land Development Standards Manual.
- 4. All road intersections on where development has access and/or street frontage shall be approved by the City.
- 5. The Developer shall construct traffic improvements as required by the Traffic Impact Analysis approved with this rezoning.
- 6. The lane widths, sidewalks, pavement structure, road alignment, and road grades shall be constructed to current City standards.
- 7. Roads and parking lots shall comply with all Fire Codes and Autoturn templates for SU-30 and Bus-45 (mimics ladder truck) shall be used.
- 8. Streams and wetlands shall be identified by a qualified person and all buffers shown in accordance with Article 4 of the Kannapolis UDO. Construction of buildings, roads, and other structures must comply with AE Zone & RSOD Buffer requirements or be relocated.
- 9. A Stormwater Management Permit will be required for this Development in accordance with Article 9 of the Kannapolis UDO. Easements, maintenance agreements and viable access shall be provided for all stormwater structures and SCM's. Stormwater SCM's cannot be constructed in the undisturbed buffer.
- 10. All water and sewer mains shall be publicly maintained and located within a public right-of-way or utility easement. The water and sewer mains shall be located in the roadway under the pavement per the City's Typical Section Utility Layout, LDSM Detail 301.
- 11. Easements for Sanitary Sewer lines, Water lines and Storm Sewer pipes need to be a minimum of 20-feet wide. Additional width may be required depending on the depth of the line. Sanitary sewer lines and storm sewer lines shall be located within Common Open Space (easements centered on property lines shall not be permitted). Viable access shall be provided along all easements with a grade no greater than 15% for maintenance vehicles and cross slopes shall not exceed 5%.
- 12. The Fire Department shall approve locations of all hydrants
- 13. Additional Engineering and Fire comments are anticipated based on the latest version of the Master Plan.