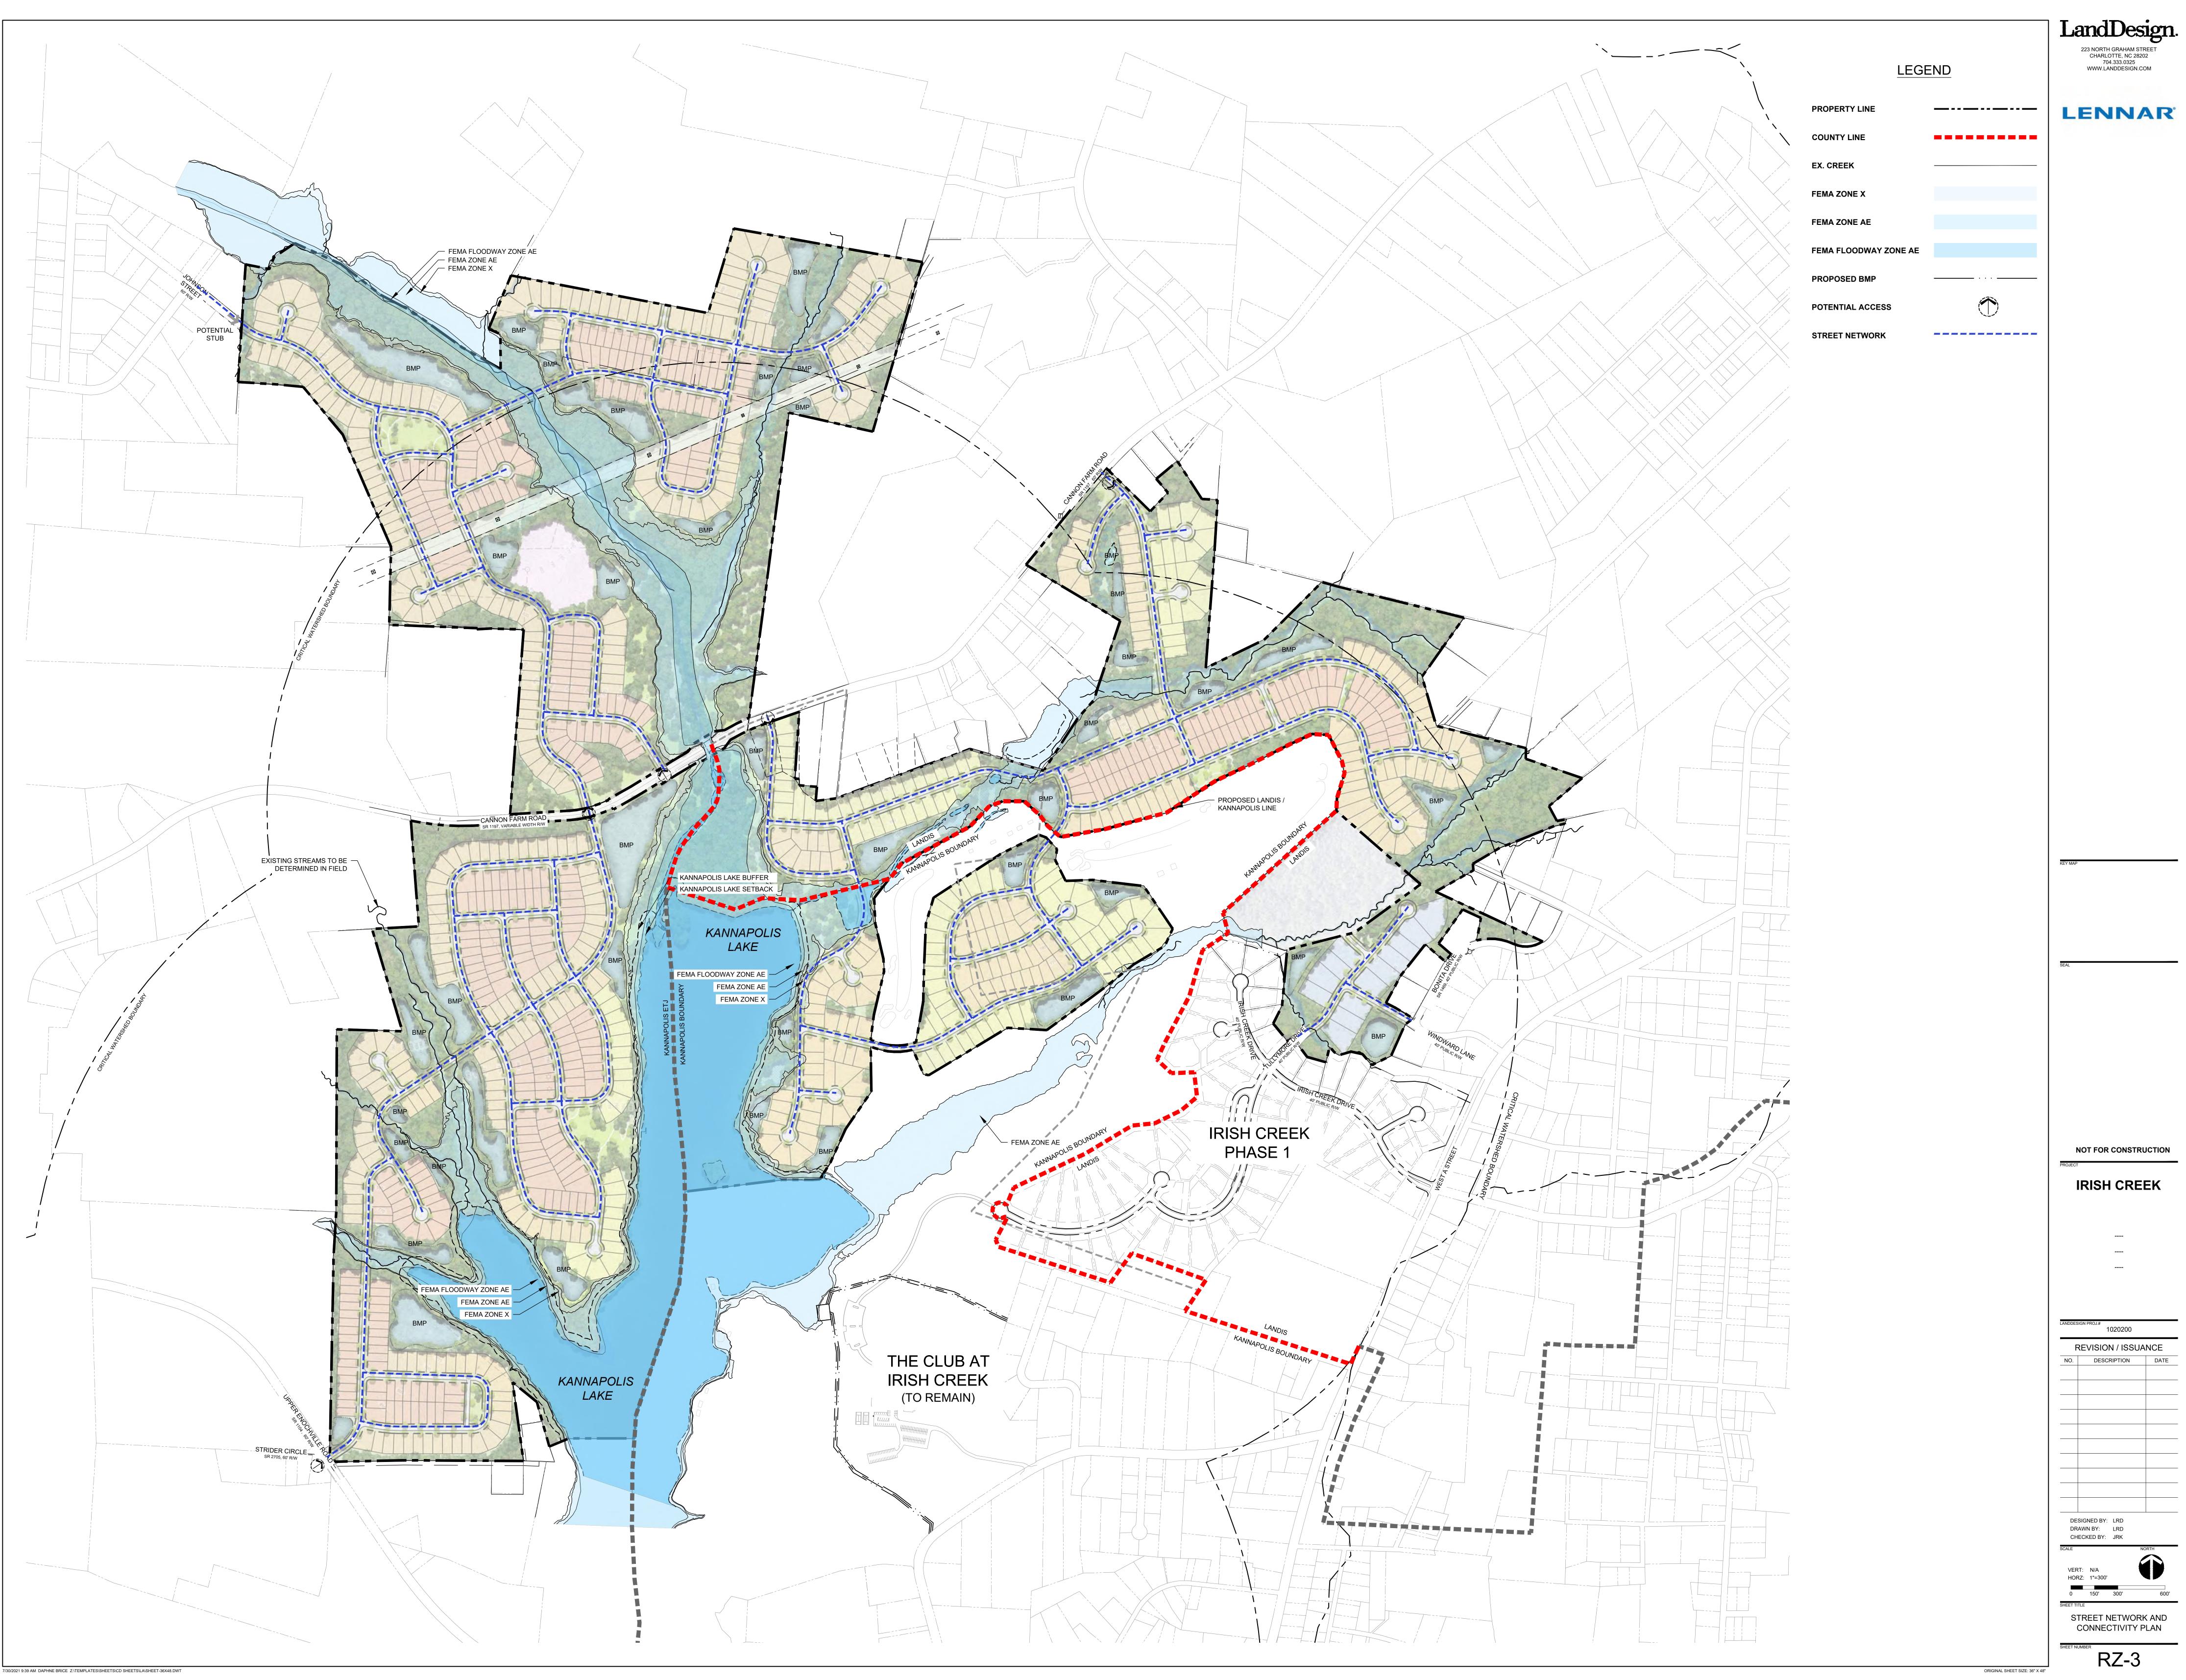

The proposed Master Plan incorporates a variety of differing size single-family residential lots within both Kannapolis and Landis. The majority of the development is proposed to be in the City of Kannapolis with over half being allocated as age targeted. There are multiple points of access proposed

on both the North and South sides of Cannon Farm Road. Additional points of access are proposed at Enochville Road to the Southwest along with Johnson Street to the Northwest.

The Planned Unit Development (PUD) District option allows a mix of land uses and intensity. PUD zoning is intended to permit flexibility in the design and construction that cannot be achieved under conventional zoning standards. In this case, the required land use compositions in the PUD are being achieved per the UDO with both moderate and high density "clustered" pods of residential development along with vast amounts of open space. In addition to land use composition and percentages, the PUD District recommends certain architectural and recreational elements as outlined in the UDO. Specifically, the PUD District was selected in this case since it an extension of the existing Golf Club at Irish Creek and incorporates Kannapolis Lake while preserving environmentally sensitive areas with low-impact recreational uses. It is important to note there are significant architectural design elements that must be incorporated into this development.

## **Planned Development:**

The Site shall be viewed as a planned/ unified development plan as to the elements and portions of the Site as generally provided on the Rezoning Plan. As such, side and rear yards, buffers and other similar zoning standards have been provided within the Rezoning package to allow an element of consistency between the portions of the project located within Landis and Kannapolis, respectively. Watershed Development criteria for each jurisdiction may be considered on a "Project Wide" basis as it relates to the criteria set forth in each ordinance.

## Planned Development:

The Site shall be viewed as a planned/ unified development plan as to the elements and portions of the Site as generally provided on the Rezoning Plan. As such, side and rear yards, buffers and other similar zoning standards have been provided within the Rezoning package to allow an element of consistency between the portions of the project located within Landis and Kannapolis, respectively. Watershed Development criteria for each jurisdiction may be considered on a "Project Wide" basis as it relates to the criteria set forth in each ordinance.

## **Recreation Elements:**

Not less than 20 percent (20%) of the residential units are located within 660 feet of a pedestrian, equestrian, golf cart path, or bicycle trail. Where appropriate and feasible, stormwater features such as ponds may be used in conjunction with recreational facilities or amenities and will be designed in accordance with the stormwater management standards of the