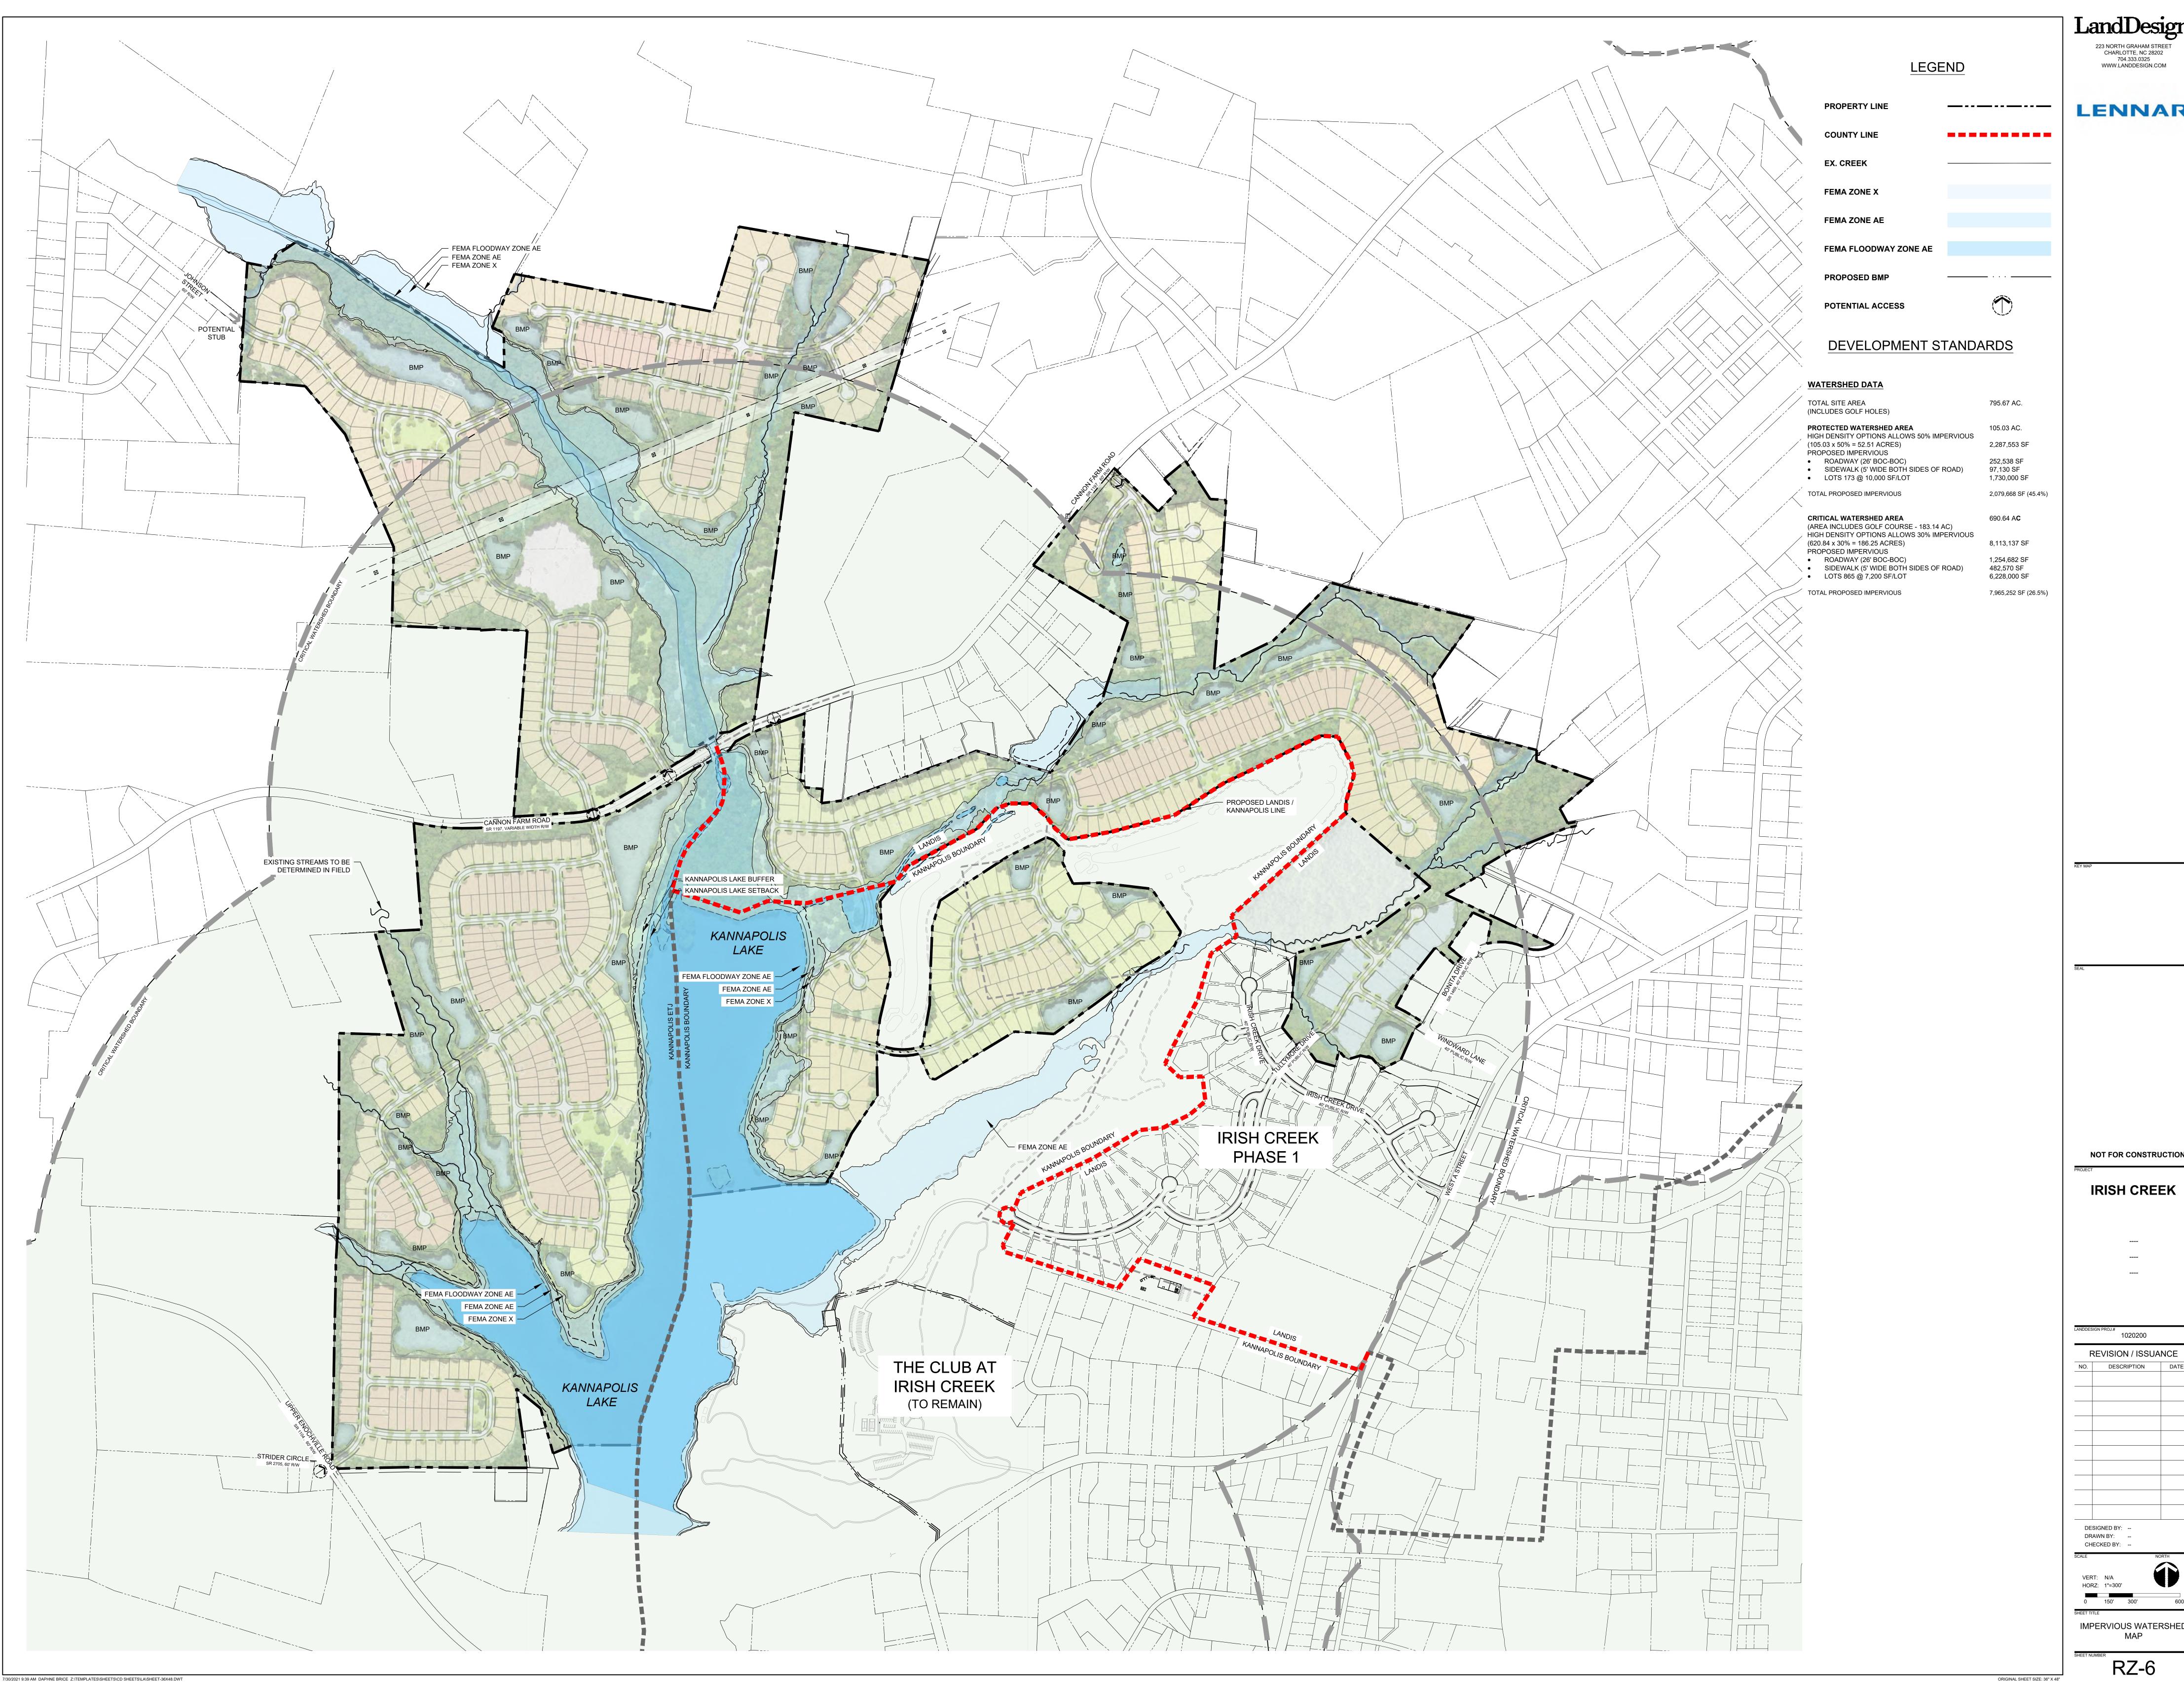

## **Site Development Data**

Acreage: 612.53 acres + 183.14 additional acres for Golf Club

Kannapolis Acreage: 466.12 acres Landis Acreage: 146.41 acres

Tax Parcels Kannapolis: 245 163; 249 C094000001; 244 011;

142 049000001; 132 0130000001; 132 108; 244 169; 244 158; 131 202; 131 145; 131 07202; 131 144; 131 07201; 131 142; 131 143; 1410010000001;

1410010000002; 131 173

Landis: 132-0130000002; 132-0130000001

Existing Zoning RM-1 (Kannapolis)

R-8 (Landis)

Proposed Zoning PUD-CZ (Kannapolis)

SFR-2/TNDO (Landis)

Existing Uses Golf Club; Vacant; Residential

Proposed Uses Golf Club; Single Family Residential

LENNAR

## Site Development Data

(Golf course approximately 183.14 additional acres per Rowan County GIS)

245 163; 249 C094000001; 244 011; 142 049000001; 132 0130000001; 132 108; 244 169; 244 158; 131 202; 131 145; 131 07202; 131 144; 131 07201; 131 142; 131 143; 1410010000001; 1410010000002; 131 173

132 0130000002, 132 0130000001 Existing Zoning RM-1 (Kannapolis)

R-8 (Landis) Proposed Zoning PUD-CZ (Kannapolis) SFR-2/ TNDO (Landis) Existing Uses Golf Club; Vacant; Residential Proposed Uses Golf Club; Single Family Residential