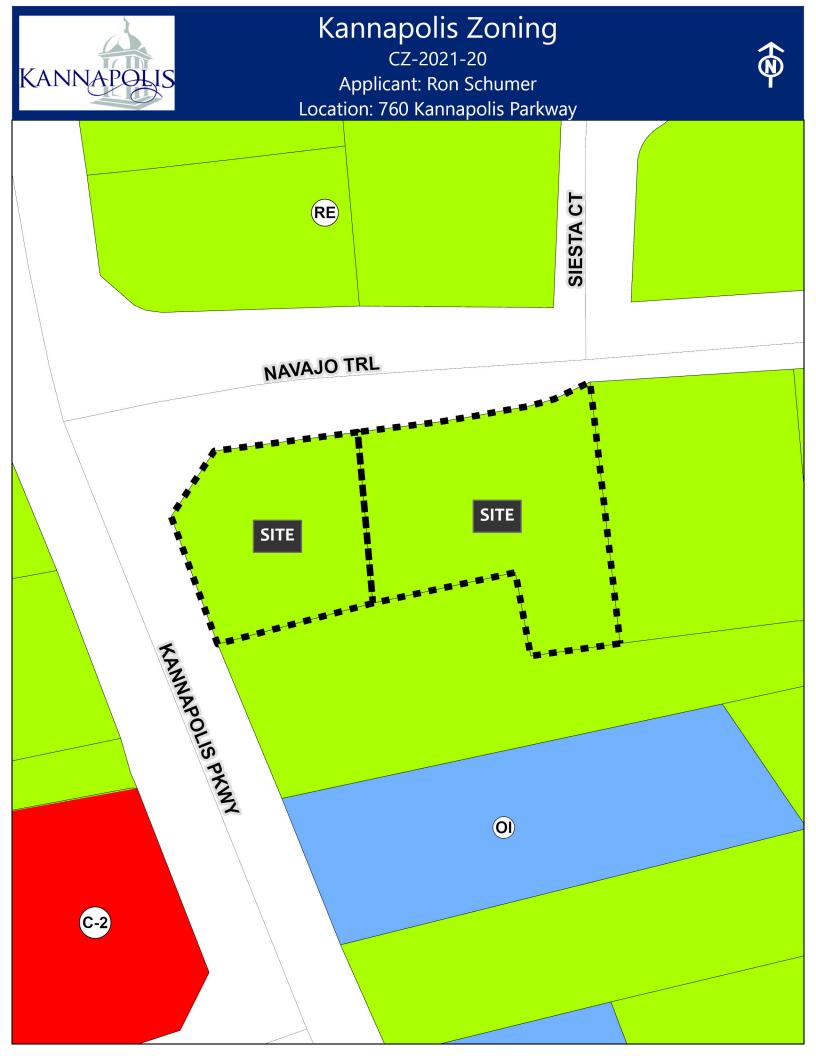

## b. <u>CZ-2021-20 - Conditional Zoning Map Amendment - 760 Kannapolis Parkway and 5941 Navajo</u> Trail

Public Hearing to consider a request to rezone property located at 760 Kannapolis Pkwy. and 5941 Navajo Trl. from Rural Estate (RE) to General Commercial—Conditional Zoning (C-2-CZ) to allow for an ice cream shop with a drive-thru. The subject properties are approximately 1.15 +/- combined acres and further identified as Cabarrus County Parcel Identification Numbers 56010410120000 and 56010420850000.