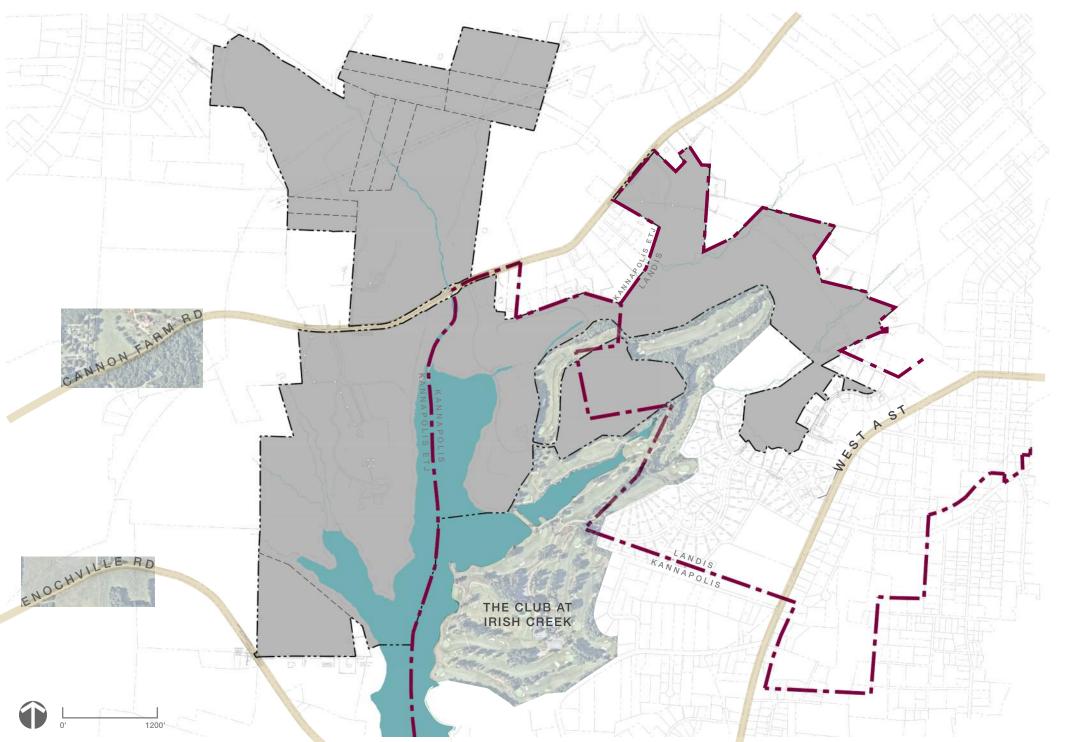

## Vicinity Map

CZ-2021-16

response.

Date of Notice: 03/29/2021

We are assisting Lennar Carolinas, LLC (the "Petitioner") on a request to file a rezoning for an approximately +/- 729 acre site located adjacent to The Club at Irish Creek and Kannapolis Lake. The site lies north of Enochville Rd and on either side of Cannon Farm Road, located on both sides of Kannapolis Lake. The request is to allow the development of the site with residential in accordance with Kannapolis UDO requirements for Planned Development District (PDD).