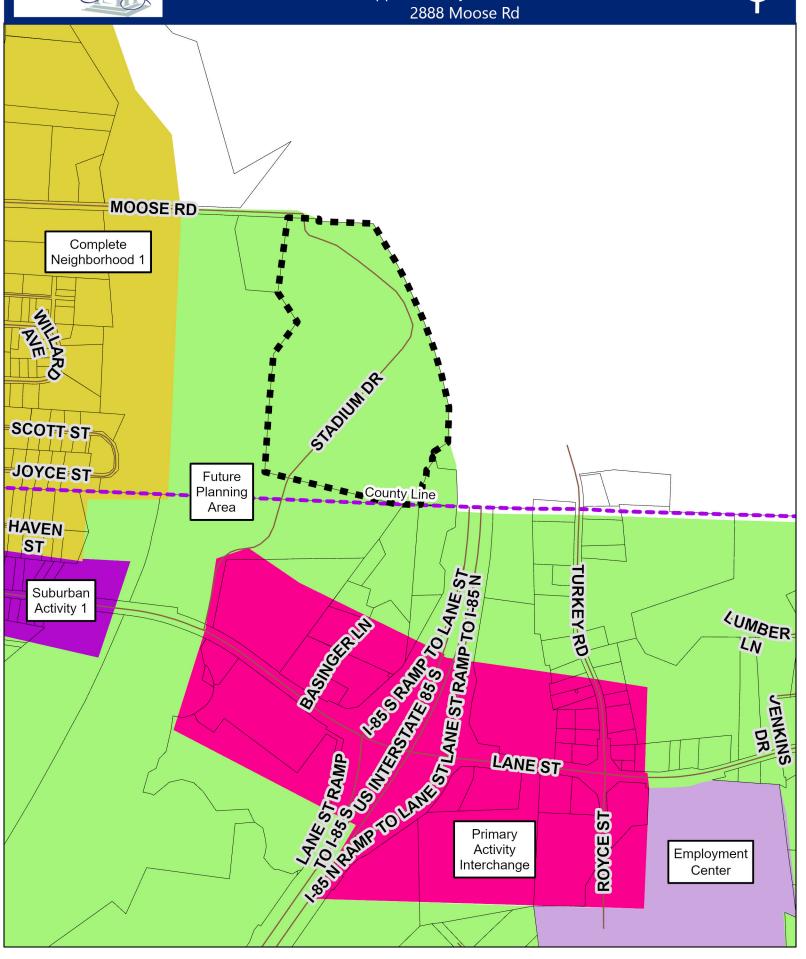

## b. <u>CPA-2021-01 – Comprehensive Plan Amendment – Stadium Drive</u>

Consider a recommendation to City Council regarding an amendment to the *Move Kannapolis Forward 2030 Comprehensive Plan* "Future Land Use and Character Map" designation of the area near Stadium Drive, the Interstate 85 and Lane Street interchange area, specifically Rowan County Parcel 145 023 from "Future Planning Area" to "Employment Center". Further, amend the *Move Kannapolis Forward 2030 Comprehensive Plan* "Future Land Use and Character Map" designation for this area for Rowan County Parcel 145 089 and Cabarrus County PINs 56344173260000, 56344132700000, the remainder of 56344036180000, 56344122130000, 56344019060000, 56344068490000, 56345033580000, 56345133400000, all of 56335809780000, and 56334815830000 from "Future Planning Area" to "Primary Activity Interchange".