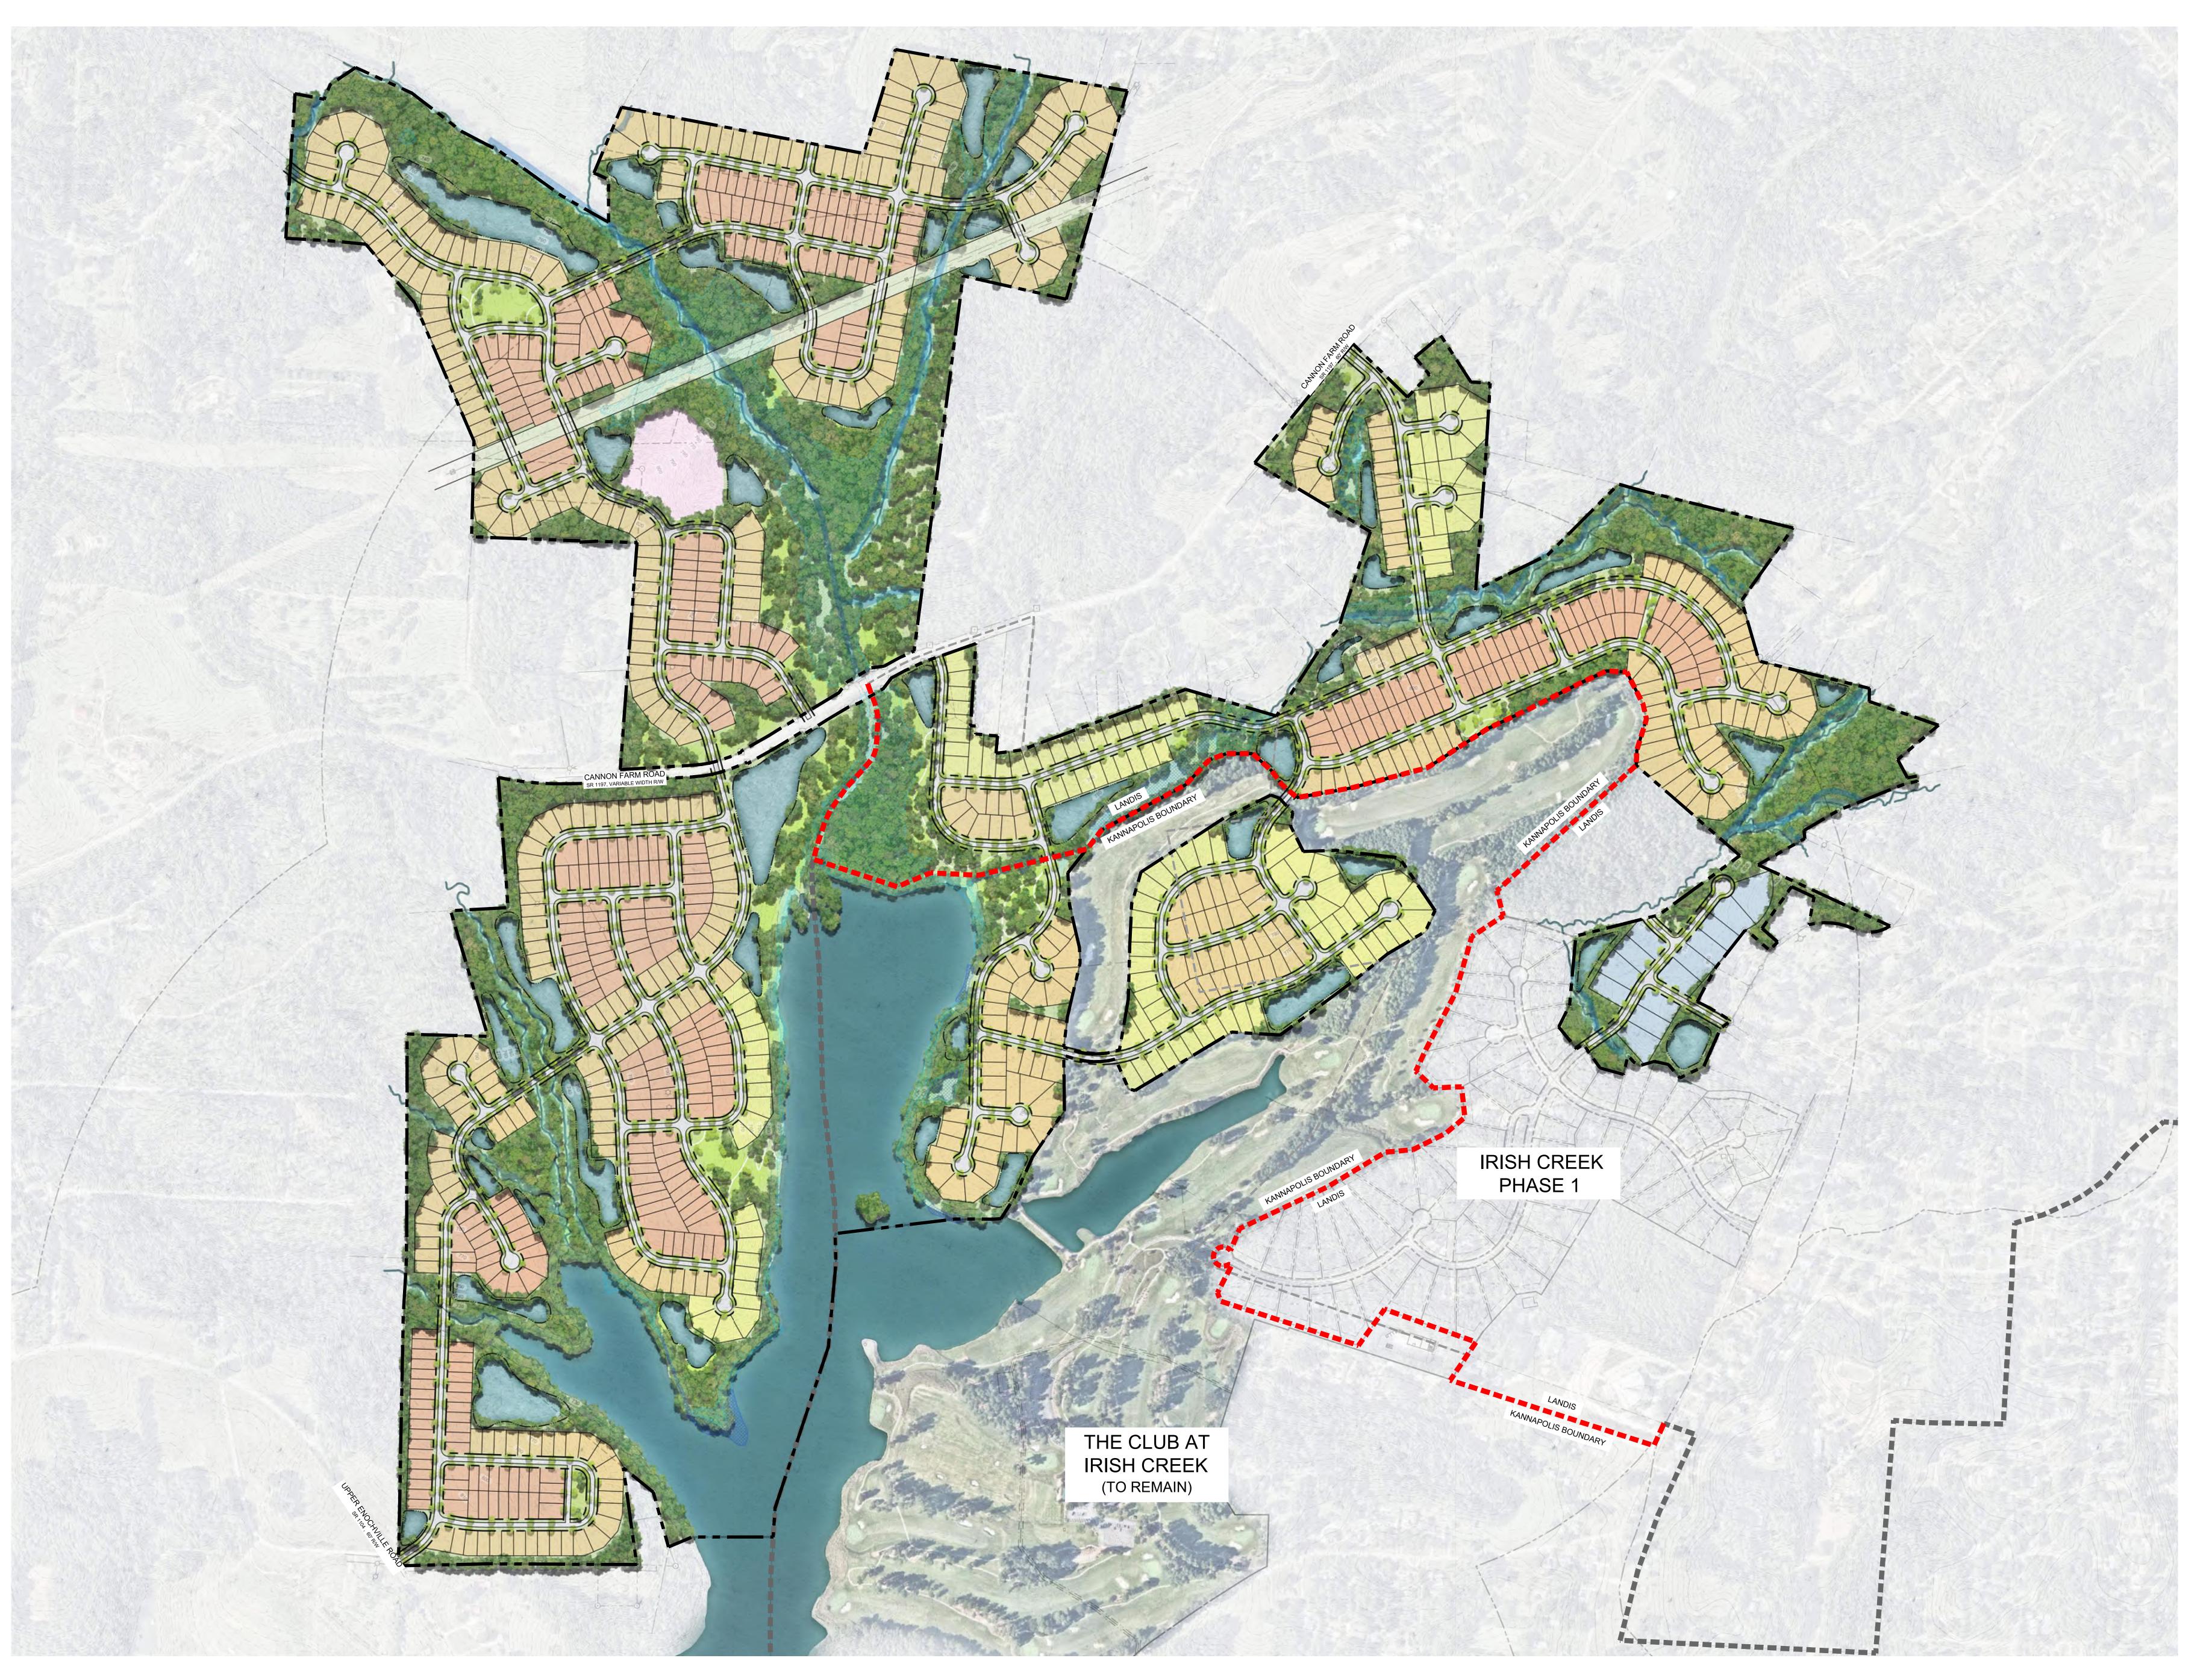

The proposed Master Plan incorporates a variety of differing size single-family residential lots within both Kannapolis and Landis. The majority of the development is proposed to be in the City of Kannapolis with over half being allocated as age targeted. There are multiple points of access proposed

on both the North and South sides of Cannon Farm Road. Additional points of access are proposed at Enochville Road to the Southwest along with Johnson Street to the Northwest.

The Planned Unit Development (PUD) District option allows a mix of land uses and intensity. PUD zoning is intended to permit flexibility in the design and construction that cannot be achieved under conventional zoning standards. In this case, the required land use compositions in the PUD are being achieved per the UDO with both moderate and high density "clustered" pods of residential development along with vast amounts of open space. In addition to land use composition and percentages, the PUD District recommends certain architectural and recreational elements as outlined in the UDO. Specifically, the PUD District was selected in this case since it an extension of the existing Golf Club at Irish Creek and incorporates Kannapolis Lake while preserving environmentally sensitive areas with low-impact recreational uses. It is important to note there are significant architectural design elements that must be incorporated into this development.

3. Is the proposed rezoning compatible with the surrounding area?

The subject properties are located along Cannon Farm Road, Kannapolis Lake and the Golf Club at Irish Creek. The mix of traditional and age targeted housing along with the preservation of open-space and connectivity are compatible with existing development in the surrounding area.

response.

Date of Notice: 03/29/2021

We are assisting Lennar Carolinas, LLC (the "Petitioner") on a request to file a rezoning for an approximately +/- 729 acre site located adjacent to The Club at Irish Creek and Kannapolis Lake. The site lies north of Enochville Rd and on either side of Cannon Farm Road, located on both sides of Kannapolis Lake. The request is to allow the development of the site with residential in accordance with Kannapolis UDO requirements for Planned Development District (PDD).