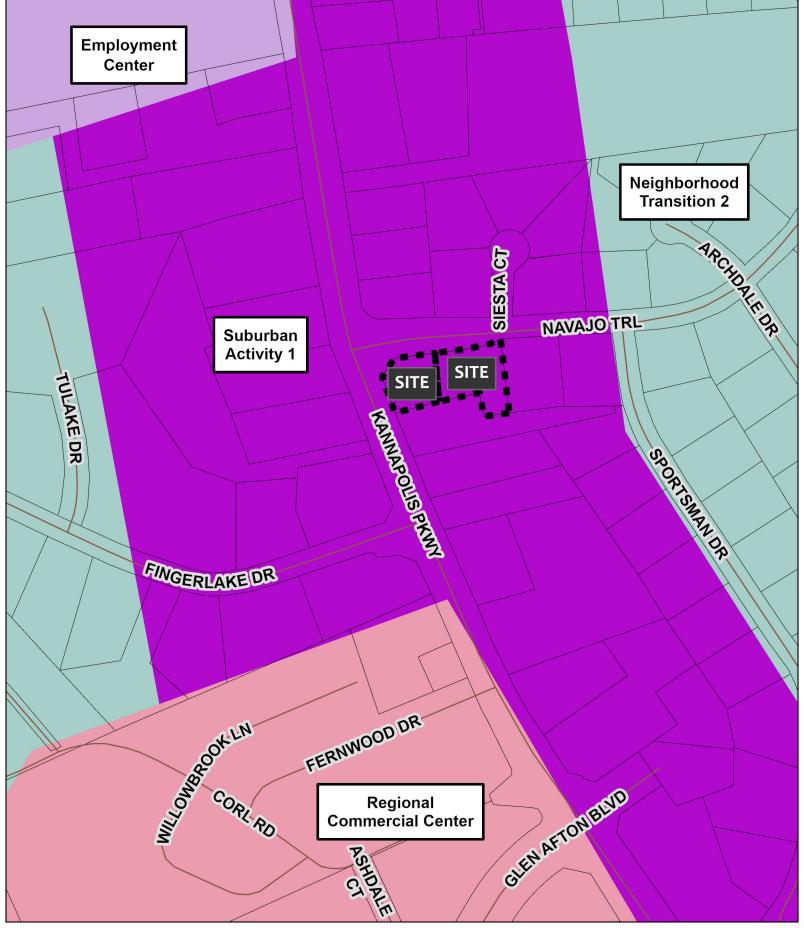

## b. <u>CZ-2021-20 - Conditional Zoning Map Amendment - 760 Kannapolis Parkway and 5941 Navajo</u> Trail

Public Hearing to consider a request to rezone property located at 760 Kannapolis Pkwy. and 5941 Navajo Trl. from Rural Estate (RE) to General Commercial—Conditional Zoning (C-2-CZ) to allow for an ice cream shop with a drive-thru. The subject properties are approximately 1.15 +/- combined acres and further identified as Cabarrus County Parcel Identification Numbers 56010410120000 and 56010420850000.