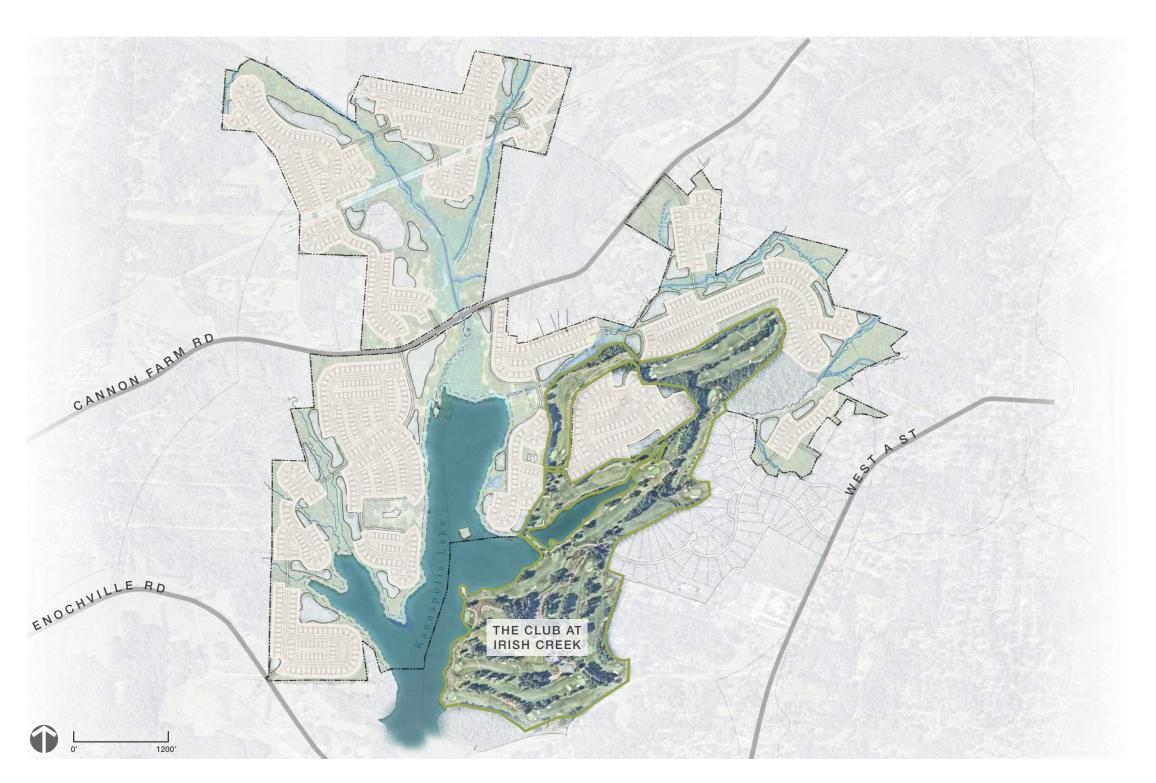

on both the North and South sides of Cannon Farm Road. Additional points of access are proposed at Enochville Road to the Southwest along with Johnson Street to the Northwest.

The Planned Unit Development (PUD) District option allows a mix of land uses and intensity. PUD zoning is intended to permit flexibility in the design and construction that cannot be achieved under conventional zoning standards. In this case, the required land use compositions in the PUD are being achieved per the UDO with both moderate and high density "clustered" pods of residential development along with vast amounts of open space. In addition to land use composition and percentages, the PUD District recommends certain architectural and recreational elements as outlined in the UDO. Specifically, the PUD District was selected in this case since it an extension of the existing Golf Club at Irish Creek and incorporates Kannapolis Lake while preserving environmentally sensitive areas with low-impact recreational uses. It is important to note there are significant architectural design elements that must be incorporated into this development.

3. Is the proposed rezoning compatible with the surrounding area?

The subject properties are located along Cannon Farm Road, Kannapolis Lake and the Golf Club at Irish Creek. The mix of traditional and age targeted housing along with the preservation of open-space and connectivity are compatible with existing development in the surrounding area.