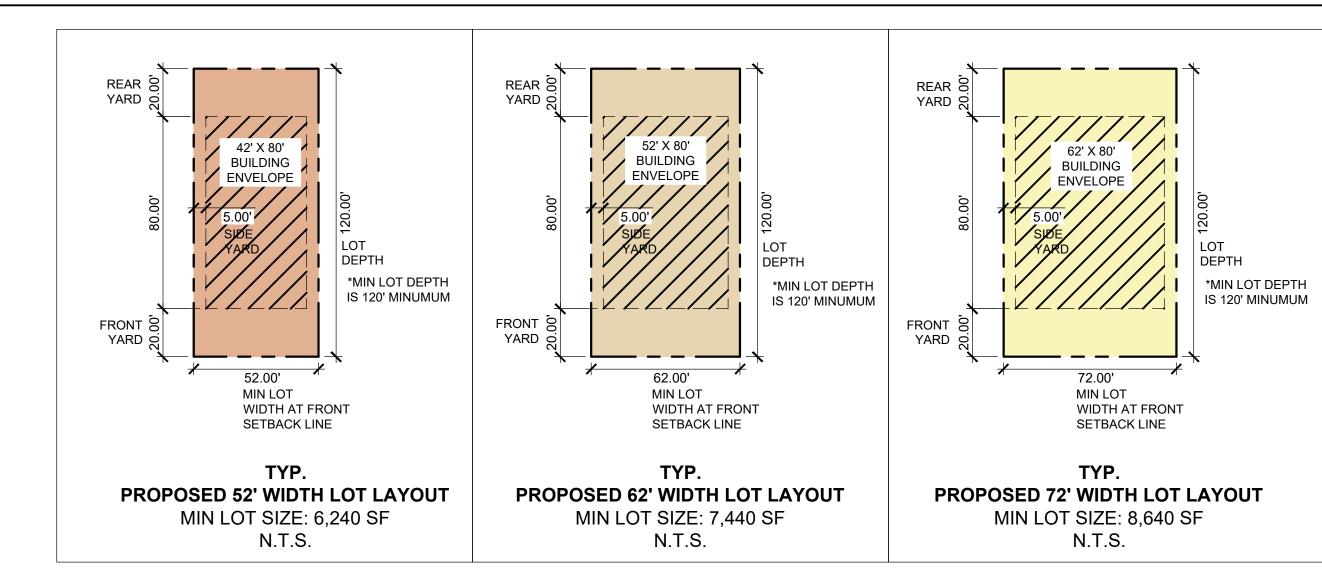

Project Density will be provided in accordance with the Ordinance

For Lot standards, see sheet RZ-5 for details and standards

## Design standards:

Project Density will be provided in accordance with the Ordinance

For Lot standards, see sheet RZ-5 for details and standards

All lots shall front on public streets, per the Ordinance requirements

## LOT BREAKDOWN

| LOT COLOR | LOT TYPE                                | NUMBER OF LOTS |
|-----------|-----------------------------------------|----------------|
|           | AGE TARGETED 52' LOTS (FORD SERIES)     | 197            |
|           | AGE TARGETED 62' LOTS (MEADOW SERIES)   | 226            |
|           | AGE TARGETED 72' LOTS (PINNACLE SERIES) | 148            |
|           | TOTAL                                   | 571            |
|           |                                         | ·              |
|           | TRADITIONAL 52' LOTS (WALK SERIES)      | 225            |
|           | TRADITIONAL 62' LOTS (ENCLAVE SERIES)   | 229            |
|           | TRADITIONAL 100' LOTS                   | 13             |
|           | TOTAL                                   | 467            |
|           |                                         |                |
|           | GRAND TOTAL                             | 1038           |