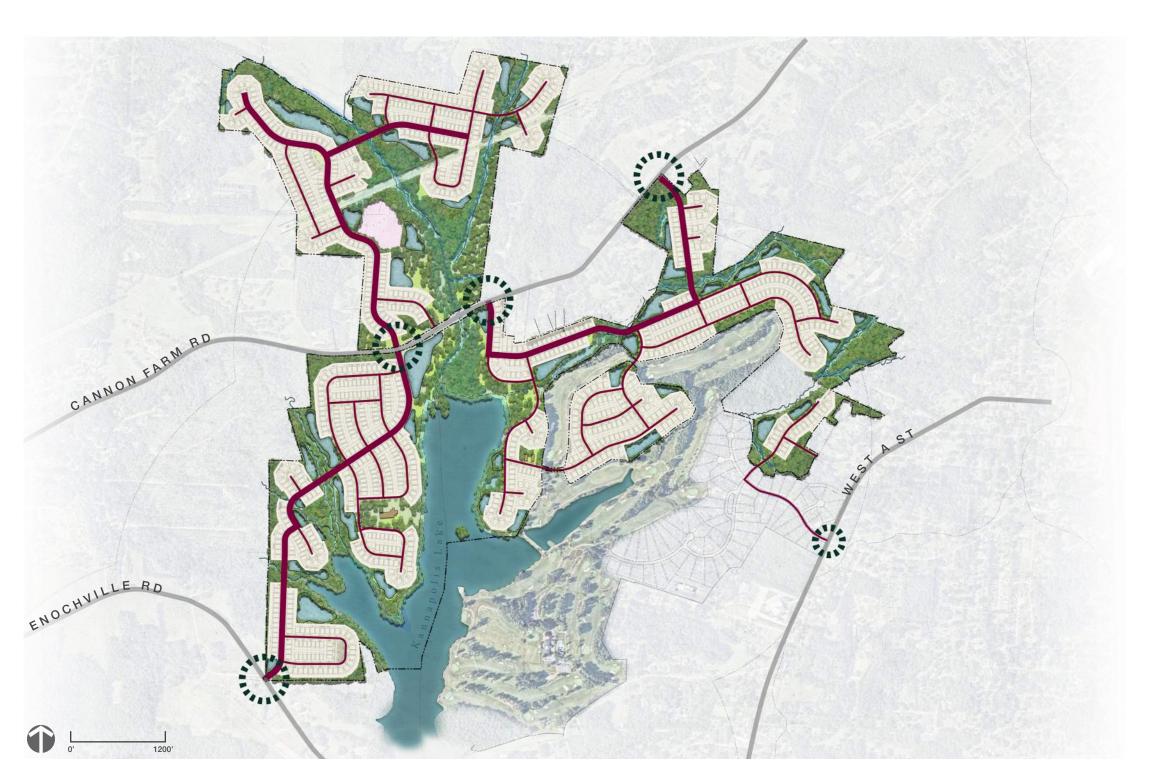

The proposed Master Plan incorporates a variety of differing size single-family residential lots within both Kannapolis and Landis. The majority of the development is proposed to be in the City of Kannapolis with over half being allocated as age targeted. There are multiple points of access proposed

on both the North and South sides of Cannon Farm Road. Additional points of access are proposed at Enochville Road to the Southwest along with Johnson Street to the Northwest.

The Planned Unit Development (PUD) District option allows a mix of land uses and intensity. PUD zoning is intended to permit flexibility in the design and construction that cannot be achieved under conventional zoning standards. In this case, the required land use compositions in the PUD are being achieved per the UDO with both moderate and high density "clustered" pods of residential development along with vast amounts of open space. In addition to land use composition and percentages, the PUD District recommends certain architectural and recreational elements as outlined in the UDO. Specifically, the PUD District was selected in this case since it an extension of the existing Golf Club at Irish Creek and incorporates Kannapolis Lake while preserving environmentally sensitive areas with low-impact recreational uses. It is important to note there are significant architectural design elements that must be incorporated into this development.