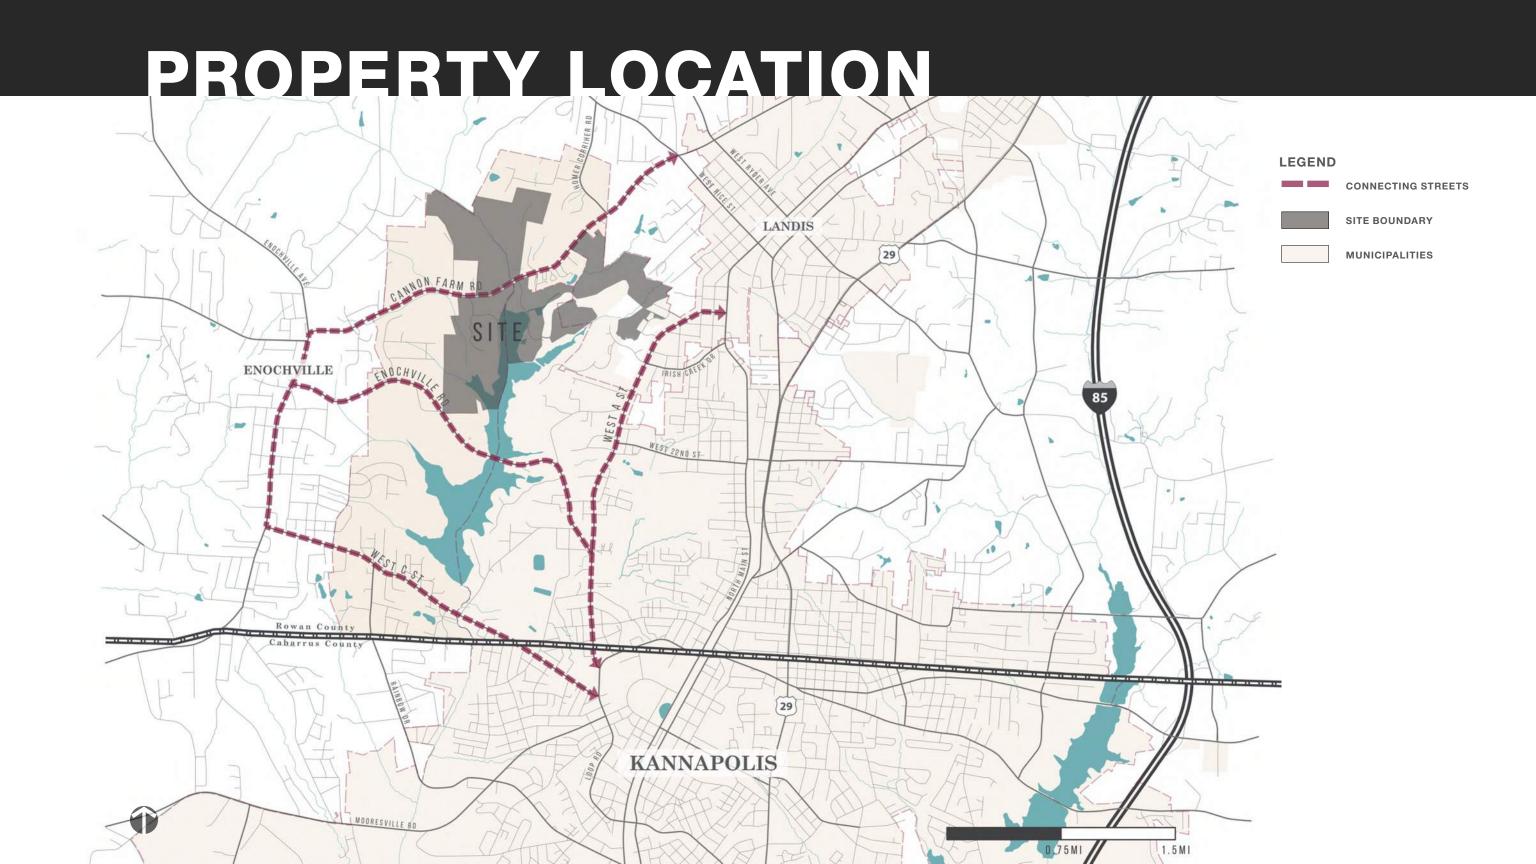

response.

Date of Notice: 03/29/2021

We are assisting Lennar Carolinas, LLC (the "Petitioner") on a request to file a rezoning for an approximately +/- 729 acre site located adjacent to The Club at Irish Creek and Kannapolis Lake. The site lies north of Enochville Rd and on either side of Cannon Farm Road, located on both sides of Kannapolis Lake. The request is to allow the development of the site with residential in accordance with Kannapolis UDO requirements for Planned Development District (PDD).

# PROPERTY LOCATION

RESIDENTIAL ACREAGE: ±556.4 AC GOLF COURSE ACREAGE: ±172.7 AC