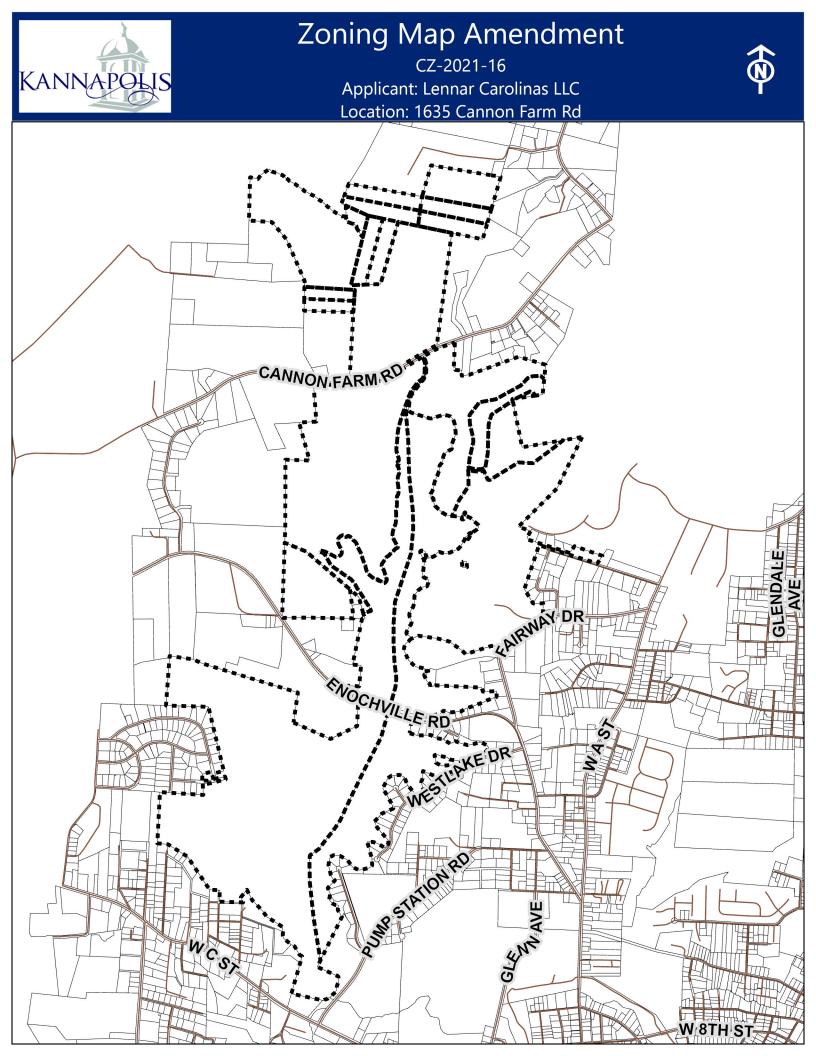

## a. <u>CZ-2021-16 – Conditional Zoning Map Amendment – Multiple unaddressed parcels on Enochville</u> and Cannon Farm Road

Continued from September 21, 2021: Public Hearing to consider a request to rezone multiple unaddressed properties located on Enochville Rd. and Cannon Farm Rd. from Residential Medium Density (RM-1) to Planned Unit Development – Conditional Zoning (PUD – Conditional Zoning) to allow for a single-family residential development. The subject properties are approximately 550.74 +/- acres and further identified as Rowan County Parcel Identification 244 011, 245 163, 249C094000001, 132 0130000001, 141 0100000001, 142 049000001, 132 108, 244 158, 244 169, 131 202, 131 145, 131 173, 131 07202, 131 144, 131 07201, 131 142 and 131 143.

## **Staff Report**

**TO:** Planning and Zoning Commission

**FROM:** Boyd Stanley, Assistant Planning Director

**SUBJECT:** Case #CZ-2021-16

Applicant: Lennar Carolinas, LLC.

Request to conditionally rezone multiple unaddressed properties located on Enochville and Cannon Farm Roads from Residential Medium Density (RM-1) to Planned Unit Development-Conditional Zoning (PUD-Conditional Zoning), further identified as Rowan County PINs #244 011, 245 163, 249C094000001, 132 0130000001, 141 0100000001, 142 049000001, 132 108, 244 158, 244 169, 131 202, 131 145, 131 173, 131 07202, 131 144, 131 07201, 131 142 and 131 143, to allow for a single-family residential development.

## Vicinity Map

CZ-2021-16