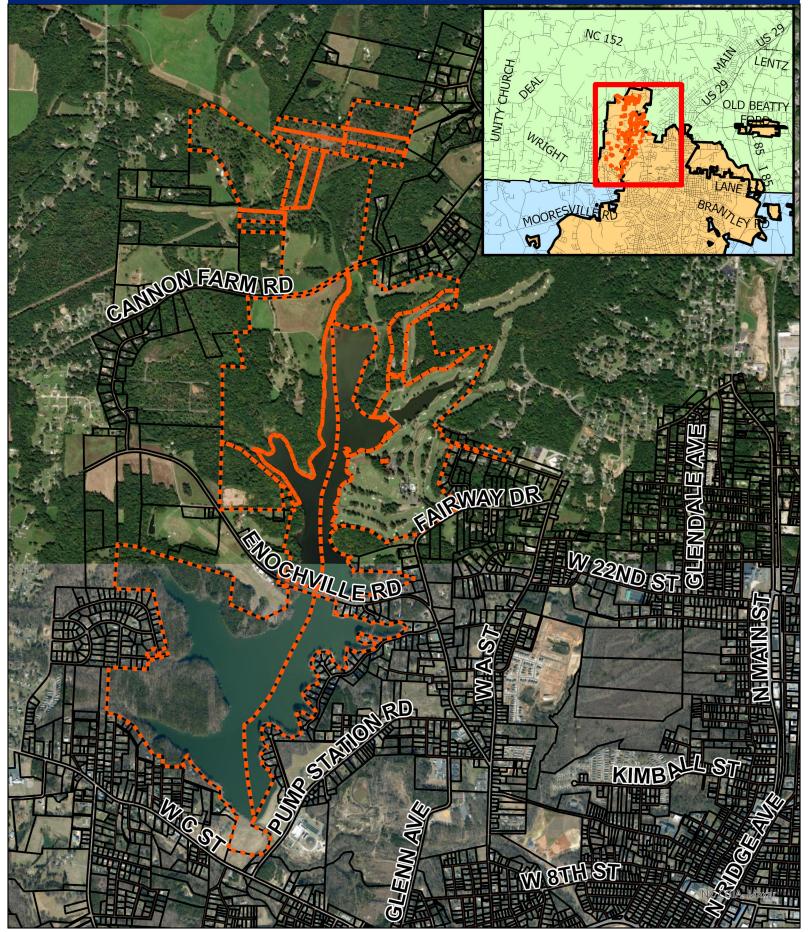

## a. <u>CZ-2021-16 – Conditional Zoning Map Amendment – Multiple unaddressed parcels on Enochville</u> and Cannon Farm Road

Continued from September 21, 2021: Public Hearing to consider a request to rezone multiple unaddressed properties located on Enochville Rd. and Cannon Farm Rd. from Residential Medium Density (RM-1) to Planned Unit Development – Conditional Zoning (PUD – Conditional Zoning) to allow for a single-family residential development. The subject properties are approximately 550.74 +/- acres and further identified as Rowan County Parcel Identification 244 011, 245 163, 249C094000001, 132 0130000001, 141 0100000001, 142 049000001, 132 108, 244 158, 244 169, 131 202, 131 145, 131 173, 131 07202, 131 144, 131 07201, 131 142 and 131 143.

#### C. Background & Project Overview

Continued from September 21, 2021: The applicant, Lennar Carolinas, LLC, is proposing to rezone the subject property from Residential Medium Density (RM-1) to Planned Unit Development-Conditional Zoning (PUD-CZ) to allow for a single-family residential development.

The proposed Master Plan incorporates a variety of differing size single-family residential lots within both Kannapolis and Landis. The majority of the development is proposed to be in the City of Kannapolis with over half being allocated as age targeted. There are multiple points of access proposed

on both the North and South sides of Cannon Farm Road. Additional points of access are proposed at Enochville Road to the Southwest along with Johnson Street to the Northwest.

The Planned Unit Development (PUD) District option allows a mix of land uses and intensity. PUD zoning is intended to permit flexibility in the design and construction that cannot be achieved under conventional zoning standards. In this case, the required land use compositions in the PUD are being achieved per the UDO with both moderate and high density "clustered" pods of residential development along with vast amounts of open space. In addition to land use composition and percentages, the PUD District recommends certain architectural and recreational elements as outlined in the UDO. Specifically, the PUD District was selected in this case since it an extension of the existing Golf Club at Irish Creek and incorporates Kannapolis Lake while preserving environmentally sensitive areas with low-impact recreational uses. It is important to note there are significant architectural design elements that must be incorporated into this development.

3. Is the proposed rezoning compatible with the surrounding area?

The subject properties are located along Cannon Farm Road, Kannapolis Lake and the Golf Club at Irish Creek. The mix of traditional and age targeted housing along with the preservation of open-space and connectivity are compatible with existing development in the surrounding area.