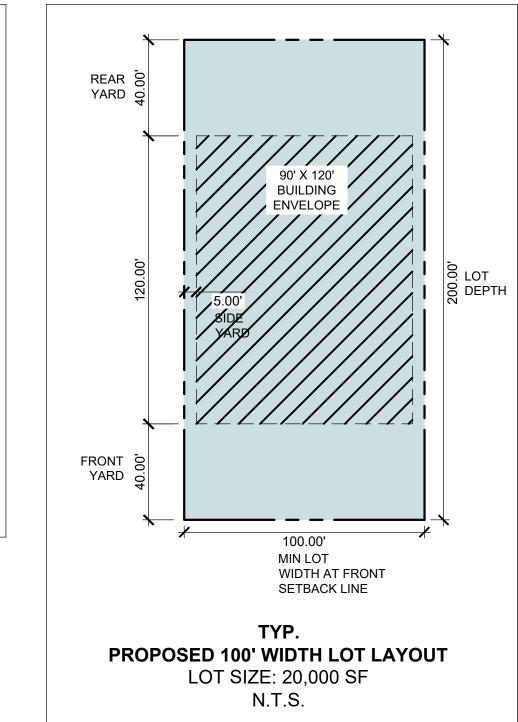

Project Density will be provided in accordance with the Ordinance

For Lot standards, see sheet RZ-5 for details and standards

## Design standards:

Project Density will be provided in accordance with the Ordinance

For Lot standards, see sheet RZ-5 for details and standards

All lots shall front on public streets, per the Ordinance requirements

## LOT BREAKDOWN

| LOT COLOR | LOT TYPE                                | NUMBER OF LOTS |
|-----------|-----------------------------------------|----------------|
|           | AGE TARGETED 52' LOTS (FORD SERIES)     | 197            |
|           | AGE TARGETED 62' LOTS (MEADOW SERIES)   | 226            |
|           | AGE TARGETED 72' LOTS (PINNACLE SERIES) | 148            |
|           | TOTAL                                   | 571            |
|           |                                         | ·              |
|           | TRADITIONAL 52' LOTS (WALK SERIES)      | 225            |
|           | TRADITIONAL 62' LOTS (ENCLAVE SERIES)   | 229            |
|           | TRADITIONAL 100' LOTS                   | 13             |
|           | TOTAL                                   | 467            |
|           |                                         |                |
|           | GRAND TOTAL                             | 1038           |