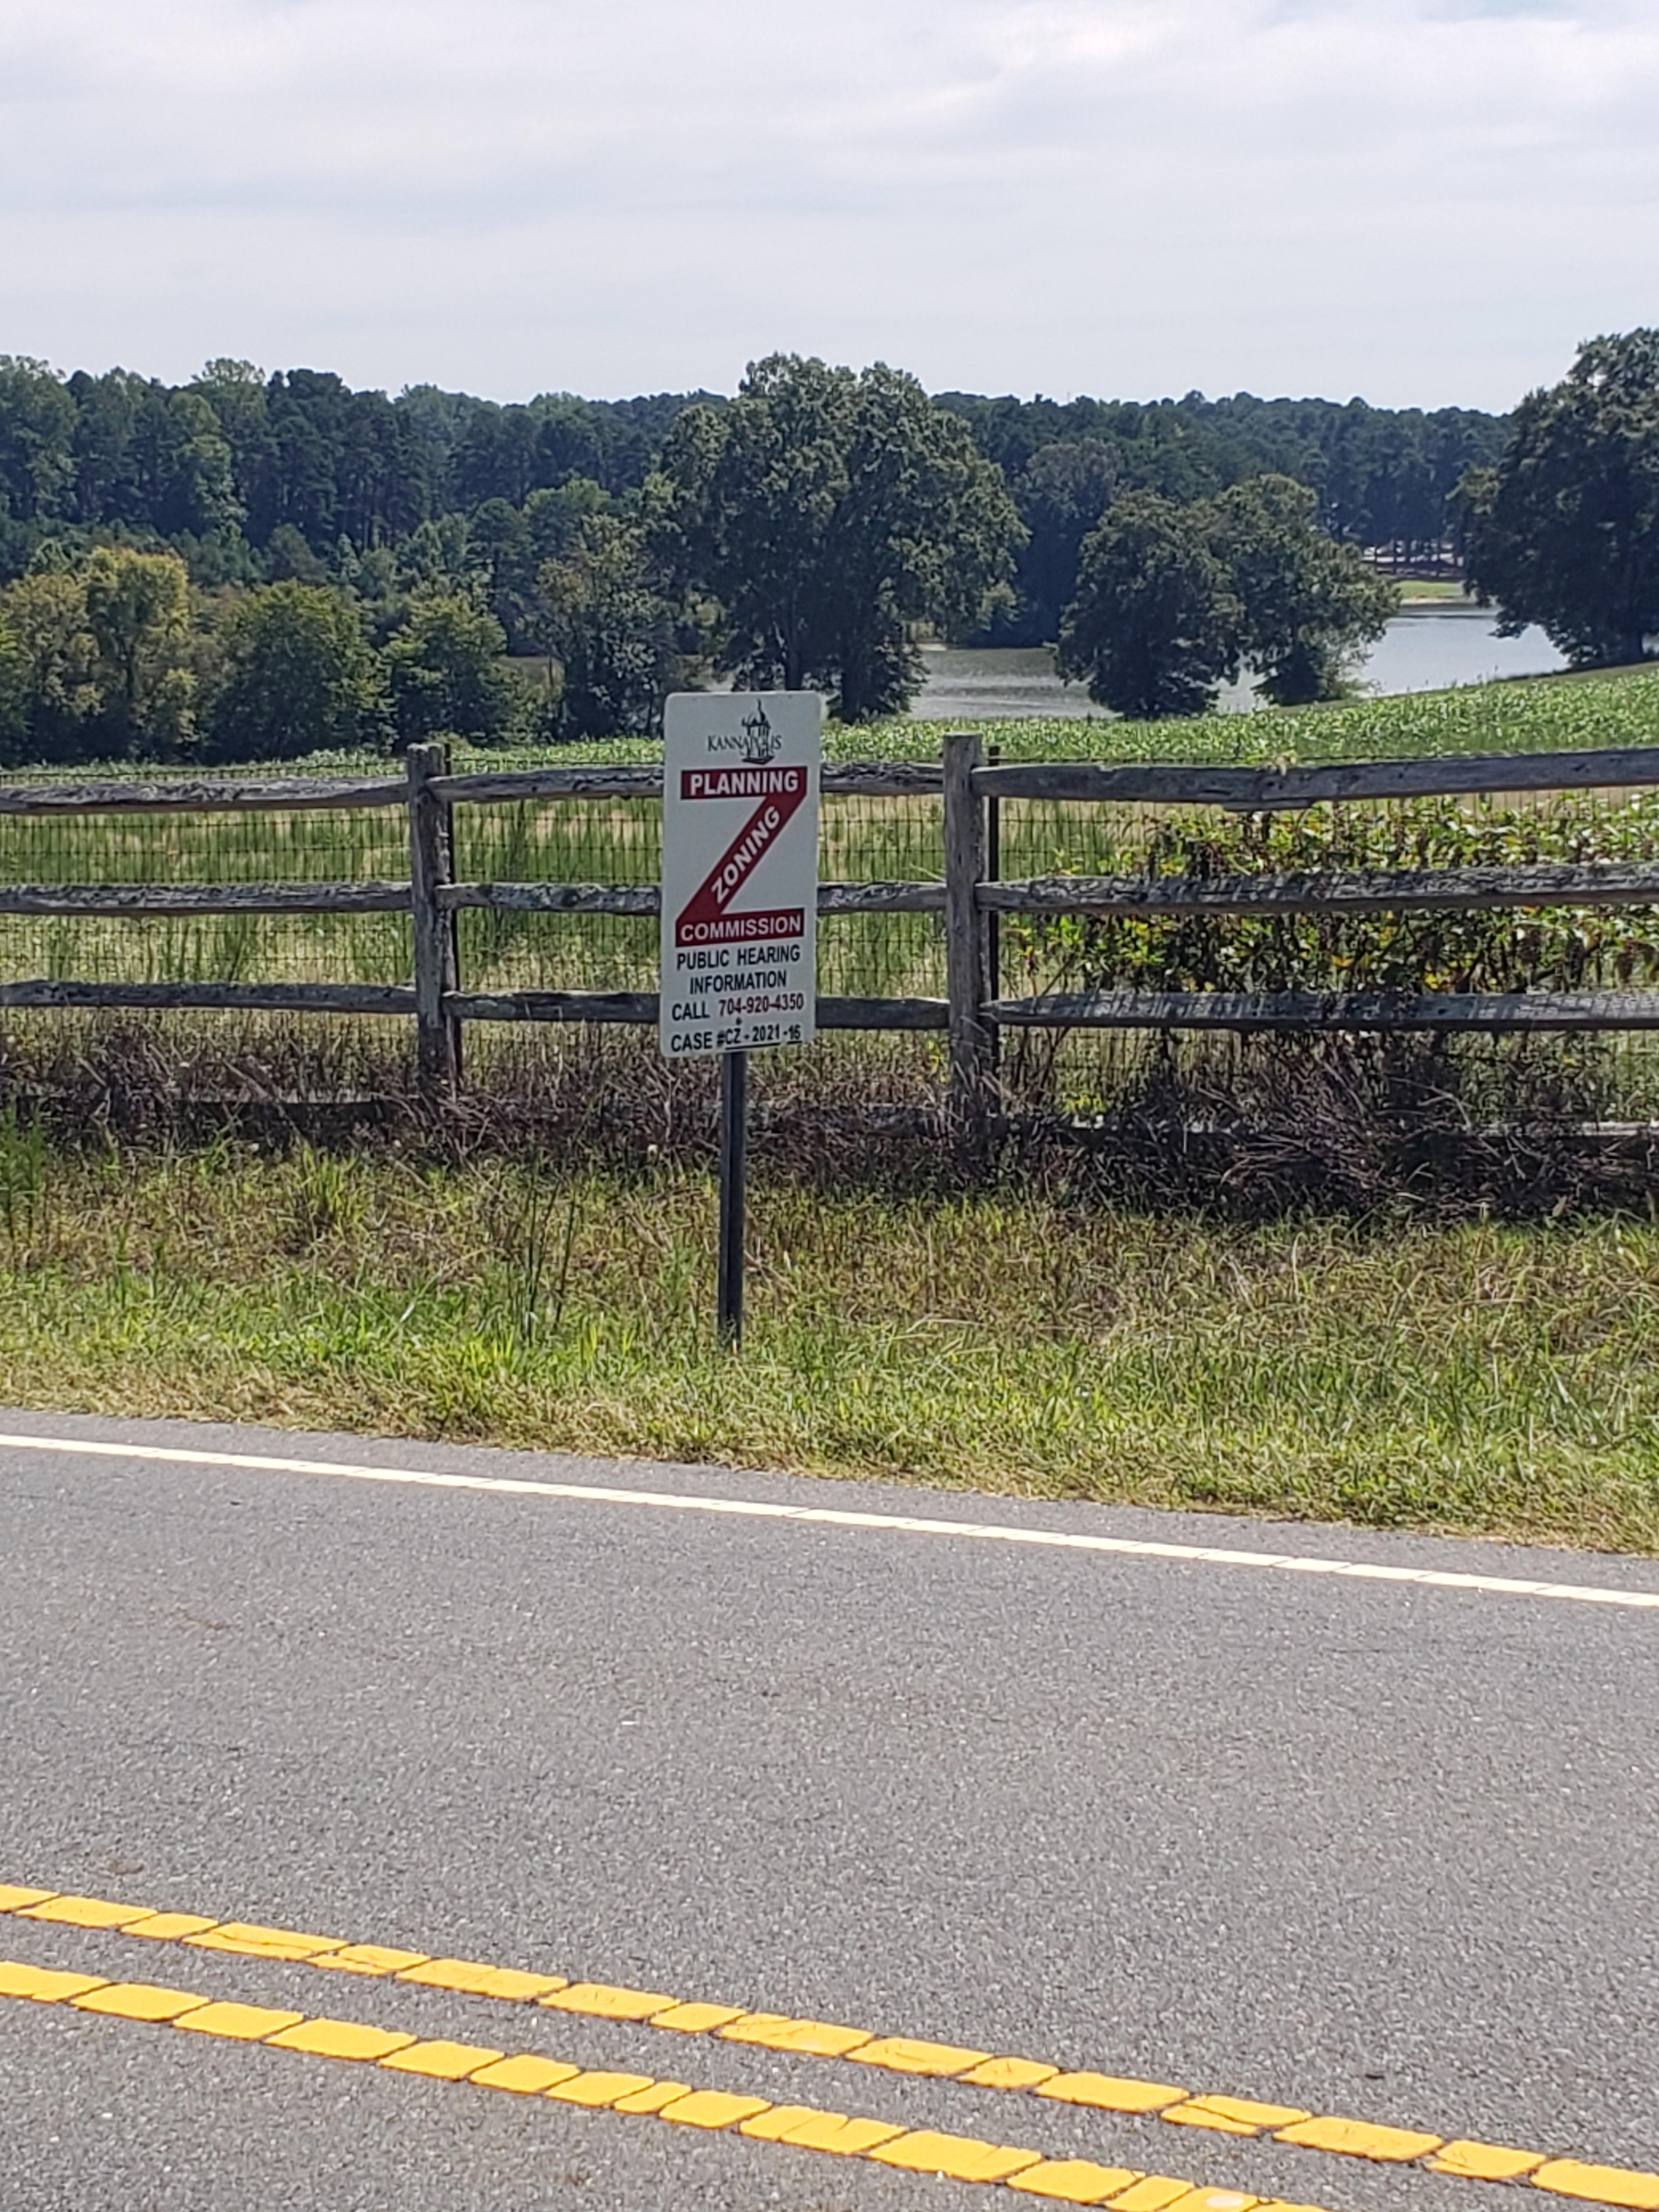

## b. <u>CZ-2021-20 - Conditional Zoning Map Amendment - 760 Kannapolis Parkway and 5941 Navajo</u> Trail

Public Hearing to consider a request to rezone property located at 760 Kannapolis Pkwy. and 5941 Navajo Trl. from Rural Estate (RE) to General Commercial—Conditional Zoning (C-2-CZ) to allow for an ice cream shop with a drive-thru. The subject properties are approximately 1.15 +/- combined acres and further identified as Cabarrus County Parcel Identification Numbers 56010410120000 and 56010420850000.