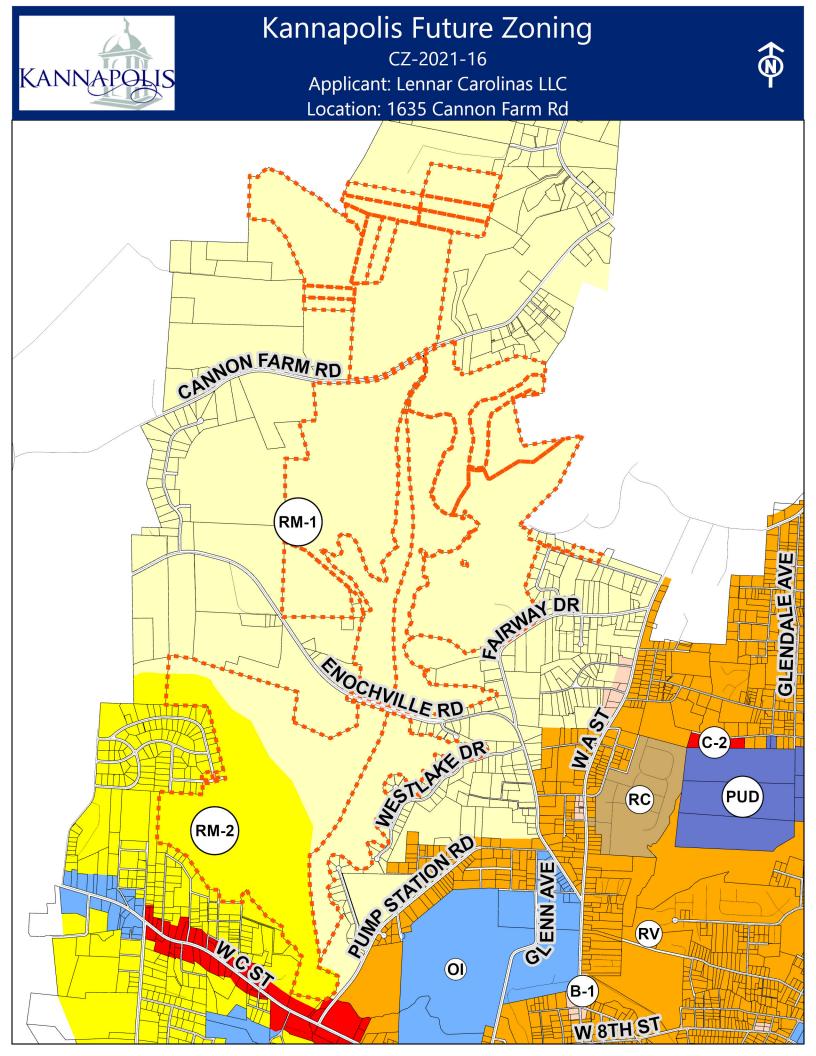

## a. <u>CZ-2021-16 – Conditional Zoning Map Amendment – Multiple unaddressed parcels on Enochville</u> and Cannon Farm Road

Continued from September 21, 2021: Public Hearing to consider a request to rezone multiple unaddressed properties located on Enochville Rd. and Cannon Farm Rd. from Residential Medium Density (RM-1) to Planned Unit Development – Conditional Zoning (PUD – Conditional Zoning) to allow for a single-family residential development. The subject properties are approximately 550.74 +/- acres and further identified as Rowan County Parcel Identification 244 011, 245 163, 249C094000001, 132 0130000001, 141 0100000001, 142 049000001, 132 108, 244 158, 244 169, 131 202, 131 145, 131 173, 131 07202, 131 144, 131 07201, 131 142 and 131 143.

#### C. Background & Project Overview

Continued from September 21, 2021: The applicant, Lennar Carolinas, LLC, is proposing to rezone the subject property from Residential Medium Density (RM-1) to Planned Unit Development-Conditional Zoning (PUD-CZ) to allow for a single-family residential development.

- 9. What are the zoning districts and existing land uses of the surrounding properties? Surrounding properties are zoned RM-1, Medium-Density Residential and consist of single-family residential, open space and the existing Golf Club at Irish Creek.
- 10. Is the subject property suitable for the uses to which it has been restricted under the existing zoning classification?

The property is currently zoned RM-1. A rezoning is required to develop a Planned Unit Development, which incorporates a variety of lot sizes and housing types.

11. Is the zoning compatible with the adjacent neighborhood, especially residential neighborhood stability and character?