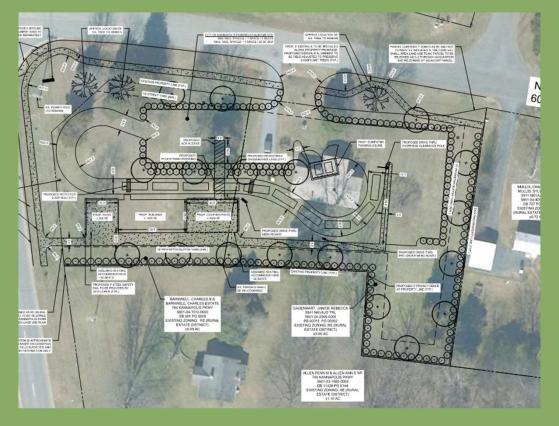

## b. <u>CZ-2021-20 - Conditional Zoning Map Amendment - 760 Kannapolis Parkway and 5941 Navajo</u> Trail

Public Hearing to consider a request to rezone property located at 760 Kannapolis Pkwy. and 5941 Navajo Trl. from Rural Estate (RE) to General Commercial—Conditional Zoning (C-2-CZ) to allow for an ice cream shop with a drive-thru. The subject properties are approximately 1.15 +/- combined acres and further identified as Cabarrus County Parcel Identification Numbers 56010410120000 and 56010420850000.