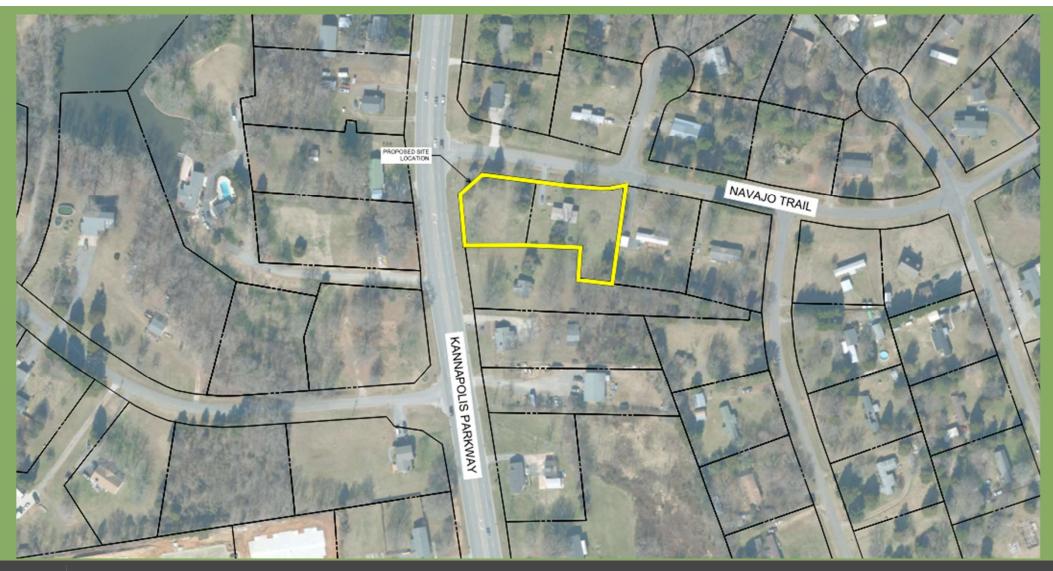

## b. <u>CZ-2021-20 - Conditional Zoning Map Amendment - 760 Kannapolis Parkway and 5941 Navajo</u> Trail

Public Hearing to consider a request to rezone property located at 760 Kannapolis Pkwy. and 5941 Navajo Trl. from Rural Estate (RE) to General Commercial—Conditional Zoning (C-2-CZ) to allow for an ice cream shop with a drive-thru. The subject properties are approximately 1.15 +/- combined acres and further identified as Cabarrus County Parcel Identification Numbers 56010410120000 and 56010420850000.