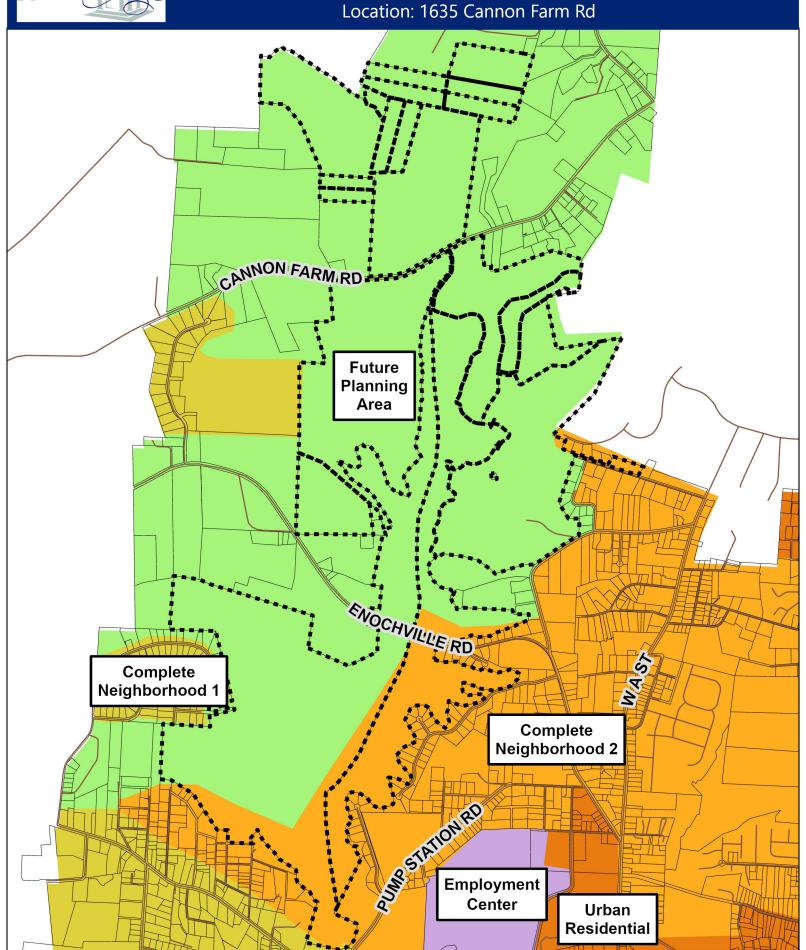

This property is located in the "Future Planning Area" Character Area as designated in the *Move Kannapolis Forward 2030 Comprehensive Plan*. The Future Planning Area Character Area includes single-family residential as a primary use; therefore, the proposed use is in conformance with the goals and policies of the 2030 Plan.

# FUTURE LAND USE MAP

Employment Center