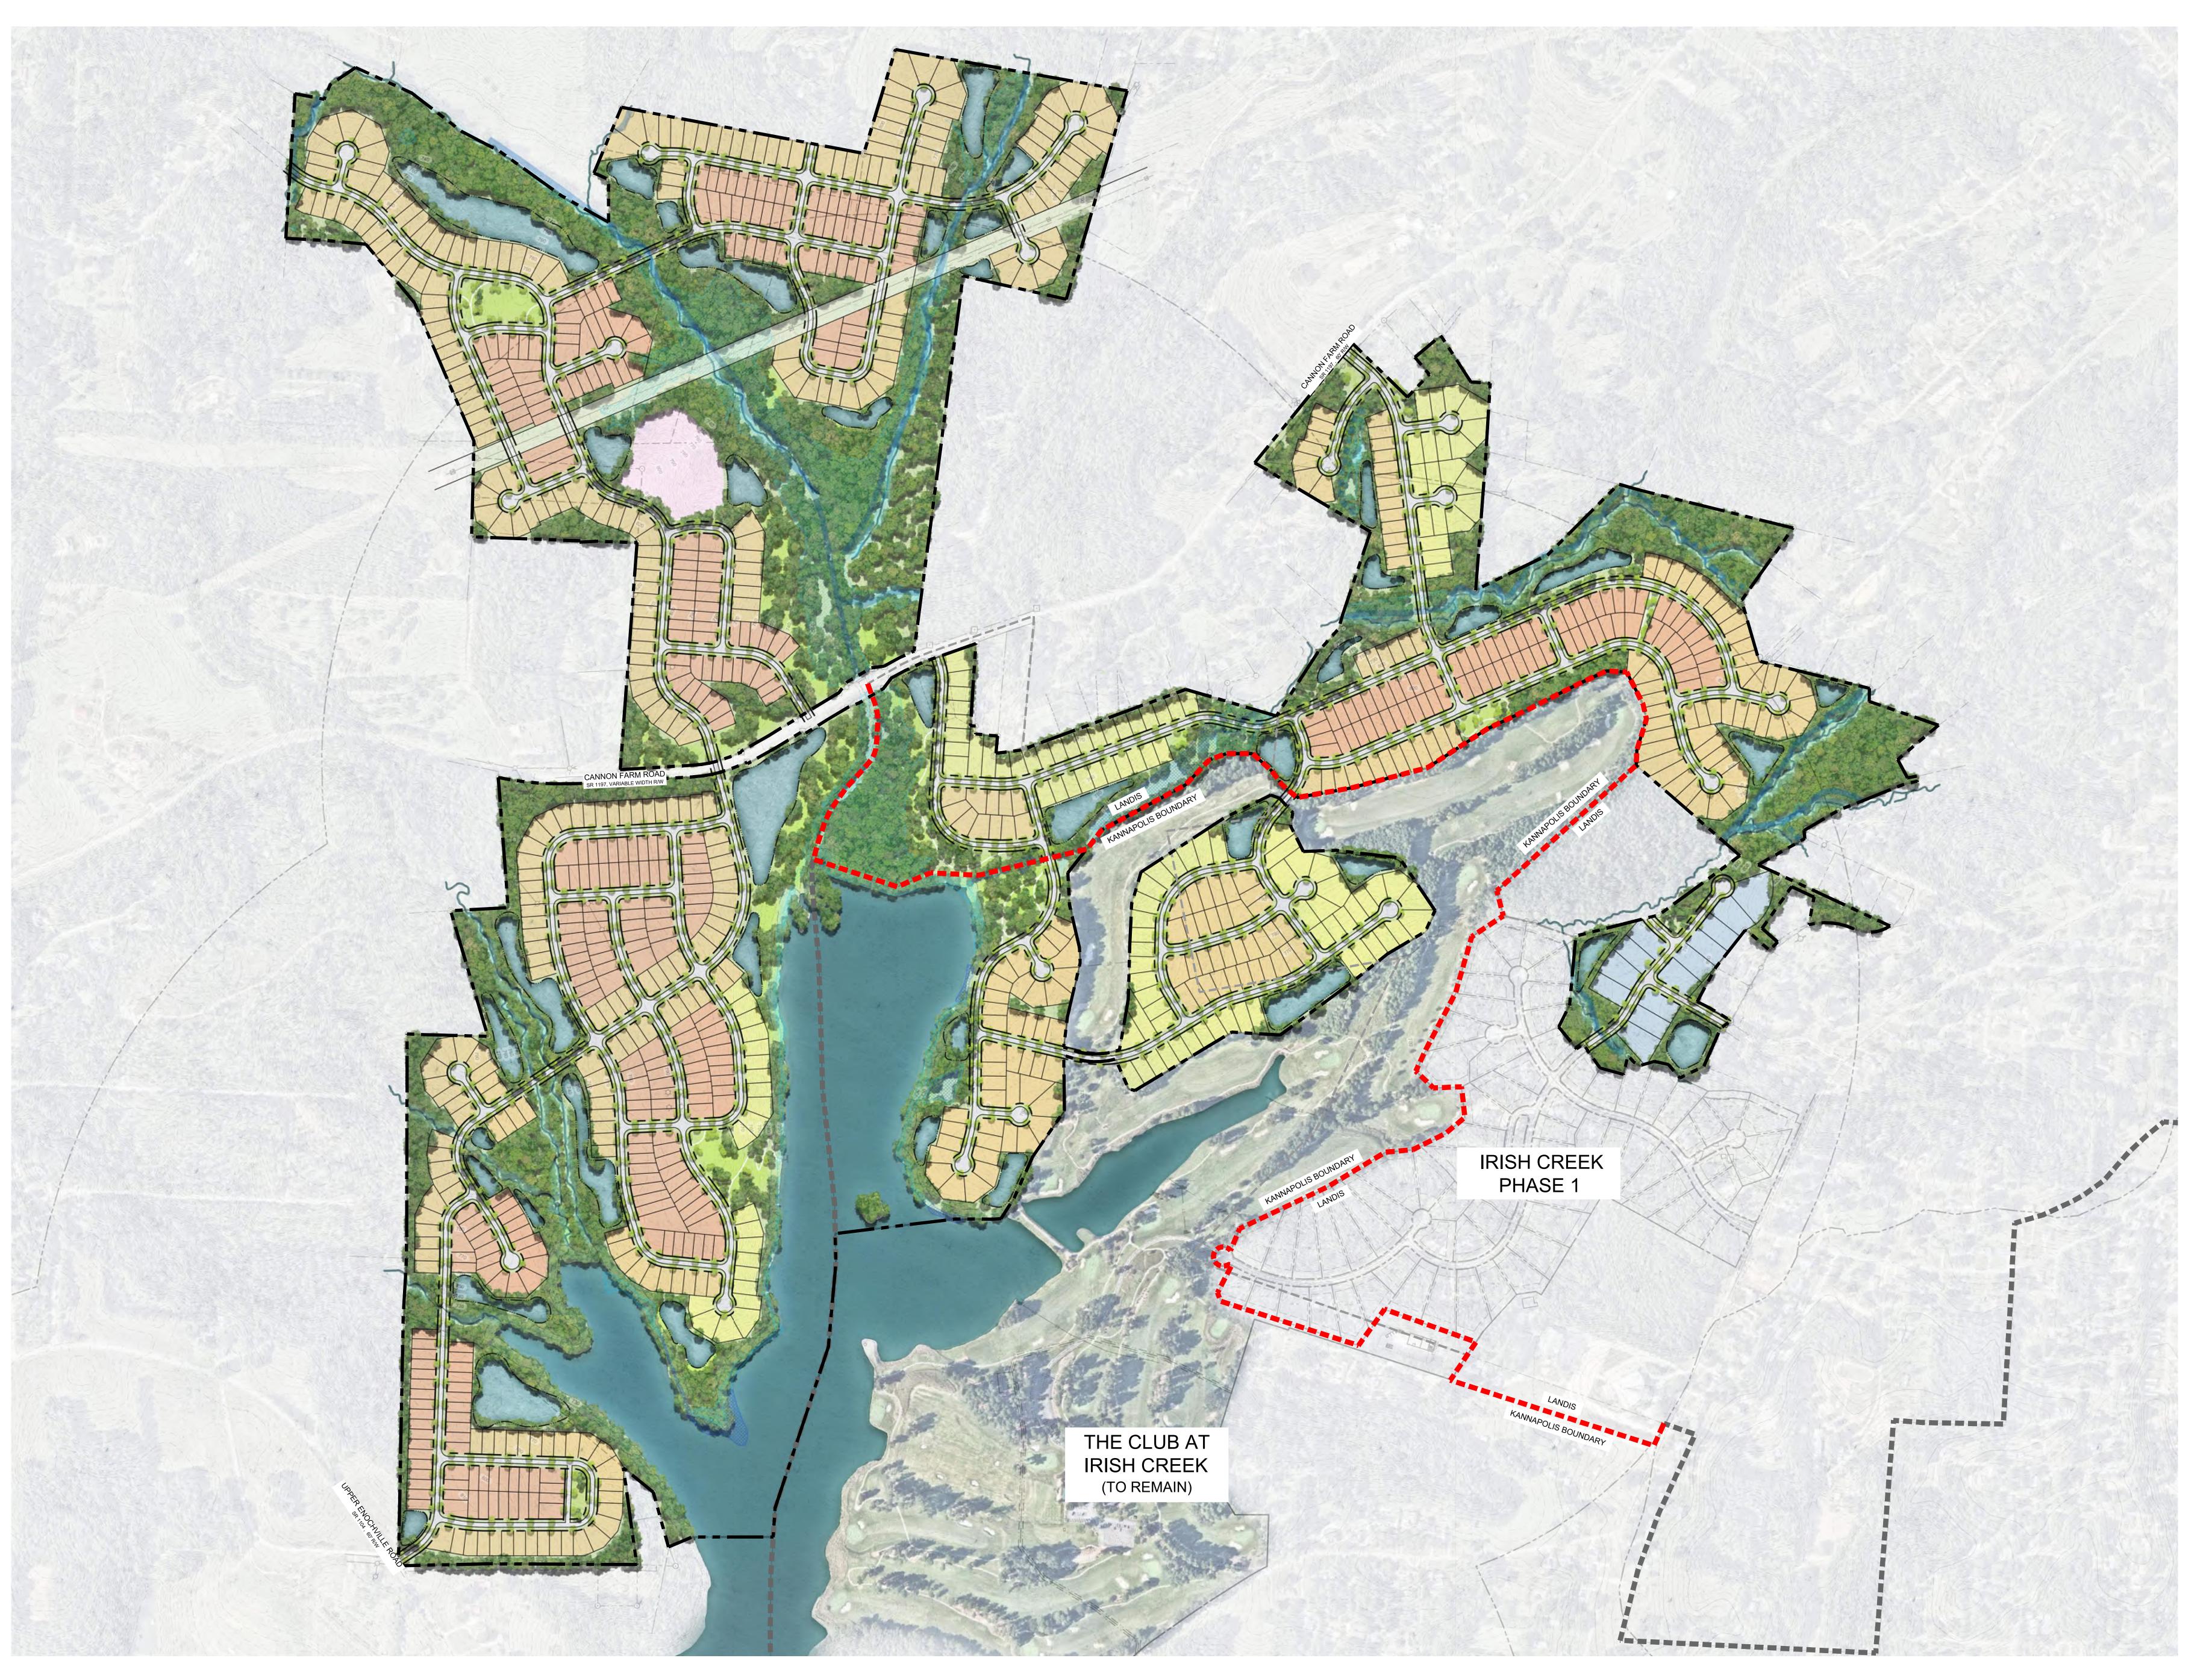

The proposed Master Plan incorporates a variety of differing size single-family residential lots within both Kannapolis and Landis. The majority of the development is proposed to be in the City of Kannapolis with over half being allocated as age targeted. There are multiple points of access proposed

on both the North and South sides of Cannon Farm Road. Additional points of access are proposed at Enochville Road to the Southwest along with Johnson Street to the Northwest.

The Planned Unit Development (PUD) District option allows a mix of land uses and intensity. PUD zoning is intended to permit flexibility in the design and construction that cannot be achieved under conventional zoning standards. In this case, the required land use compositions in the PUD are being achieved per the UDO with both moderate and high density "clustered" pods of residential development along with vast amounts of open space. In addition to land use composition and percentages, the PUD District recommends certain architectural and recreational elements as outlined in the UDO. Specifically, the PUD District was selected in this case since it an extension of the existing Golf Club at Irish Creek and incorporates Kannapolis Lake while preserving environmentally sensitive areas with low-impact recreational uses. It is important to note there are significant architectural design elements that must be incorporated into this development.

3. Is the proposed rezoning compatible with the surrounding area?

The subject properties are located along Cannon Farm Road, Kannapolis Lake and the Golf Club at Irish Creek. The mix of traditional and age targeted housing along with the preservation of open-space and connectivity are compatible with existing development in the surrounding area.