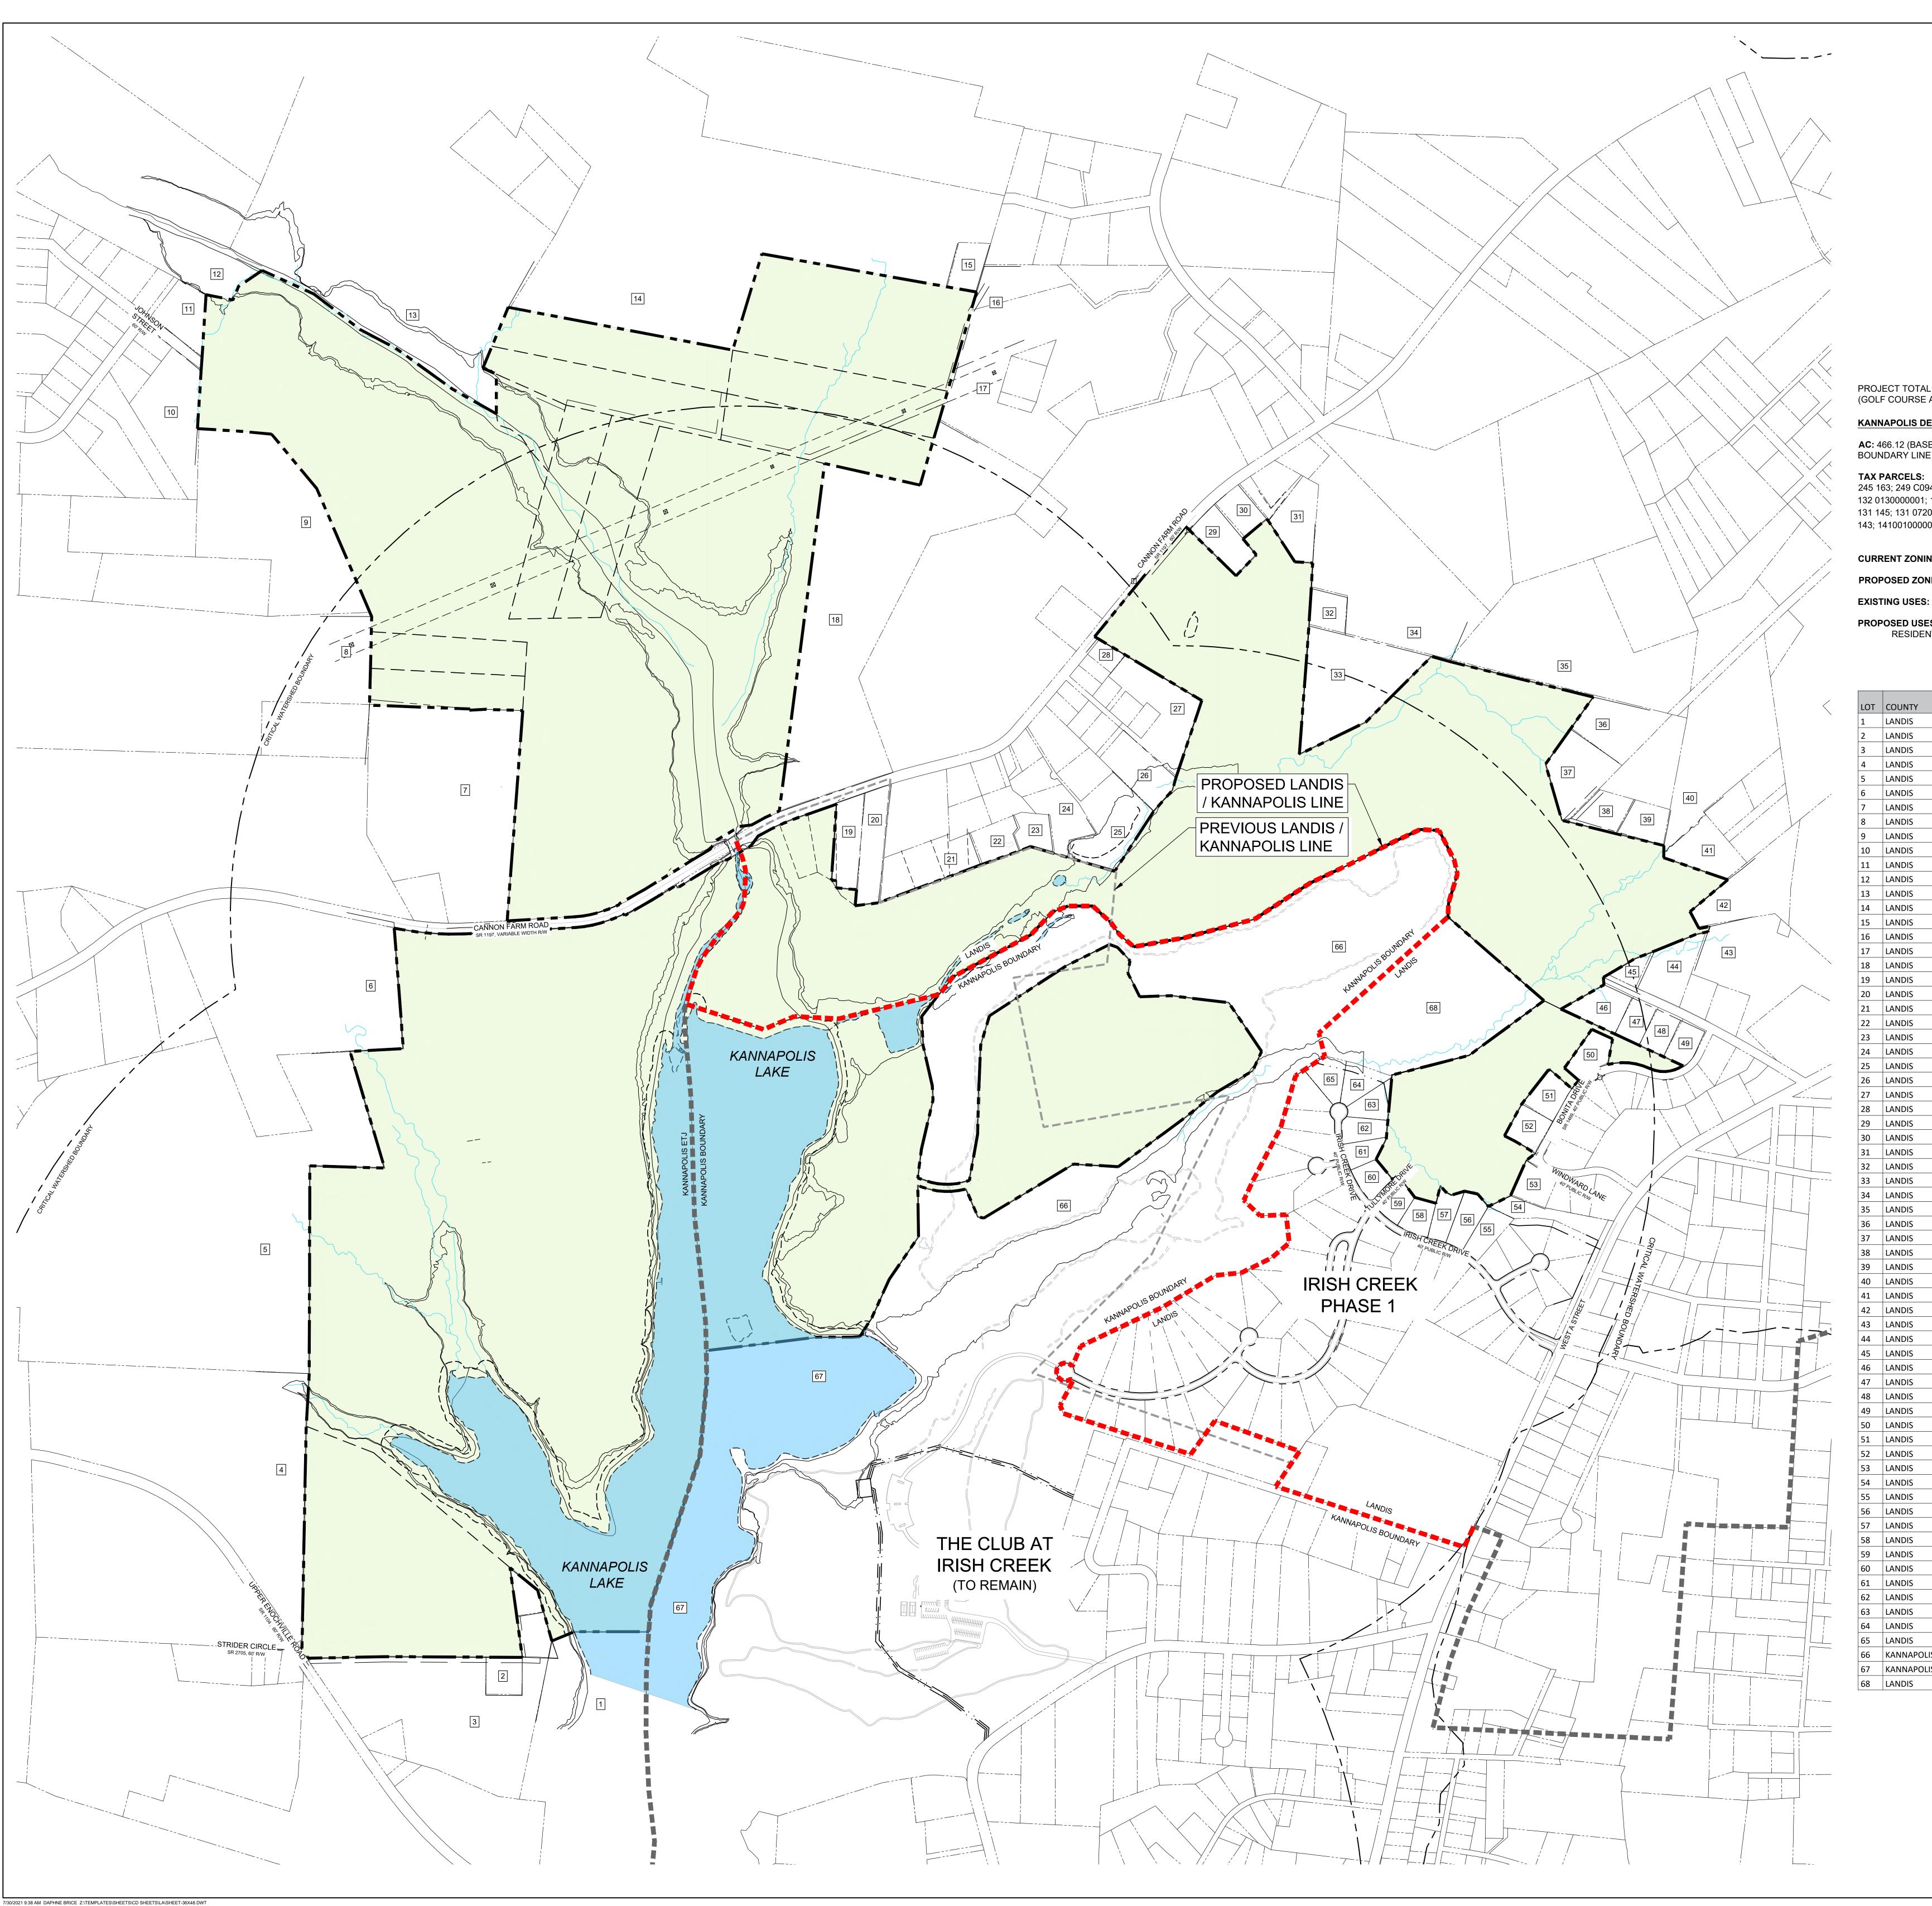

The proposed Master Plan incorporates a variety of differing size single-family residential lots within both Kannapolis and Landis. The majority of the development is proposed to be in the City of Kannapolis with over half being allocated as age targeted. There are multiple points of access proposed

on both the North and South sides of Cannon Farm Road. Additional points of access are proposed at Enochville Road to the Southwest along with Johnson Street to the Northwest.

The Planned Unit Development (PUD) District option allows a mix of land uses and intensity. PUD zoning is intended to permit flexibility in the design and construction that cannot be achieved under conventional zoning standards. In this case, the required land use compositions in the PUD are being achieved per the UDO with both moderate and high density "clustered" pods of residential development along with vast amounts of open space. In addition to land use composition and percentages, the PUD District recommends certain architectural and recreational elements as outlined in the UDO. Specifically, the PUD District was selected in this case since it an extension of the existing Golf Club at Irish Creek and incorporates Kannapolis Lake while preserving environmentally sensitive areas with low-impact recreational uses. It is important to note there are significant architectural design elements that must be incorporated into this development.

3. Is the proposed rezoning compatible with the surrounding area?

The subject properties are located along Cannon Farm Road, Kannapolis Lake and the Golf Club at Irish Creek. The mix of traditional and age targeted housing along with the preservation of open-space and connectivity are compatible with existing development in the surrounding area.

- 9. What are the zoning districts and existing land uses of the surrounding properties? Surrounding properties are zoned RM-1, Medium-Density Residential and consist of single-family residential, open space and the existing Golf Club at Irish Creek.
- 10. Is the subject property suitable for the uses to which it has been restricted under the existing zoning classification?