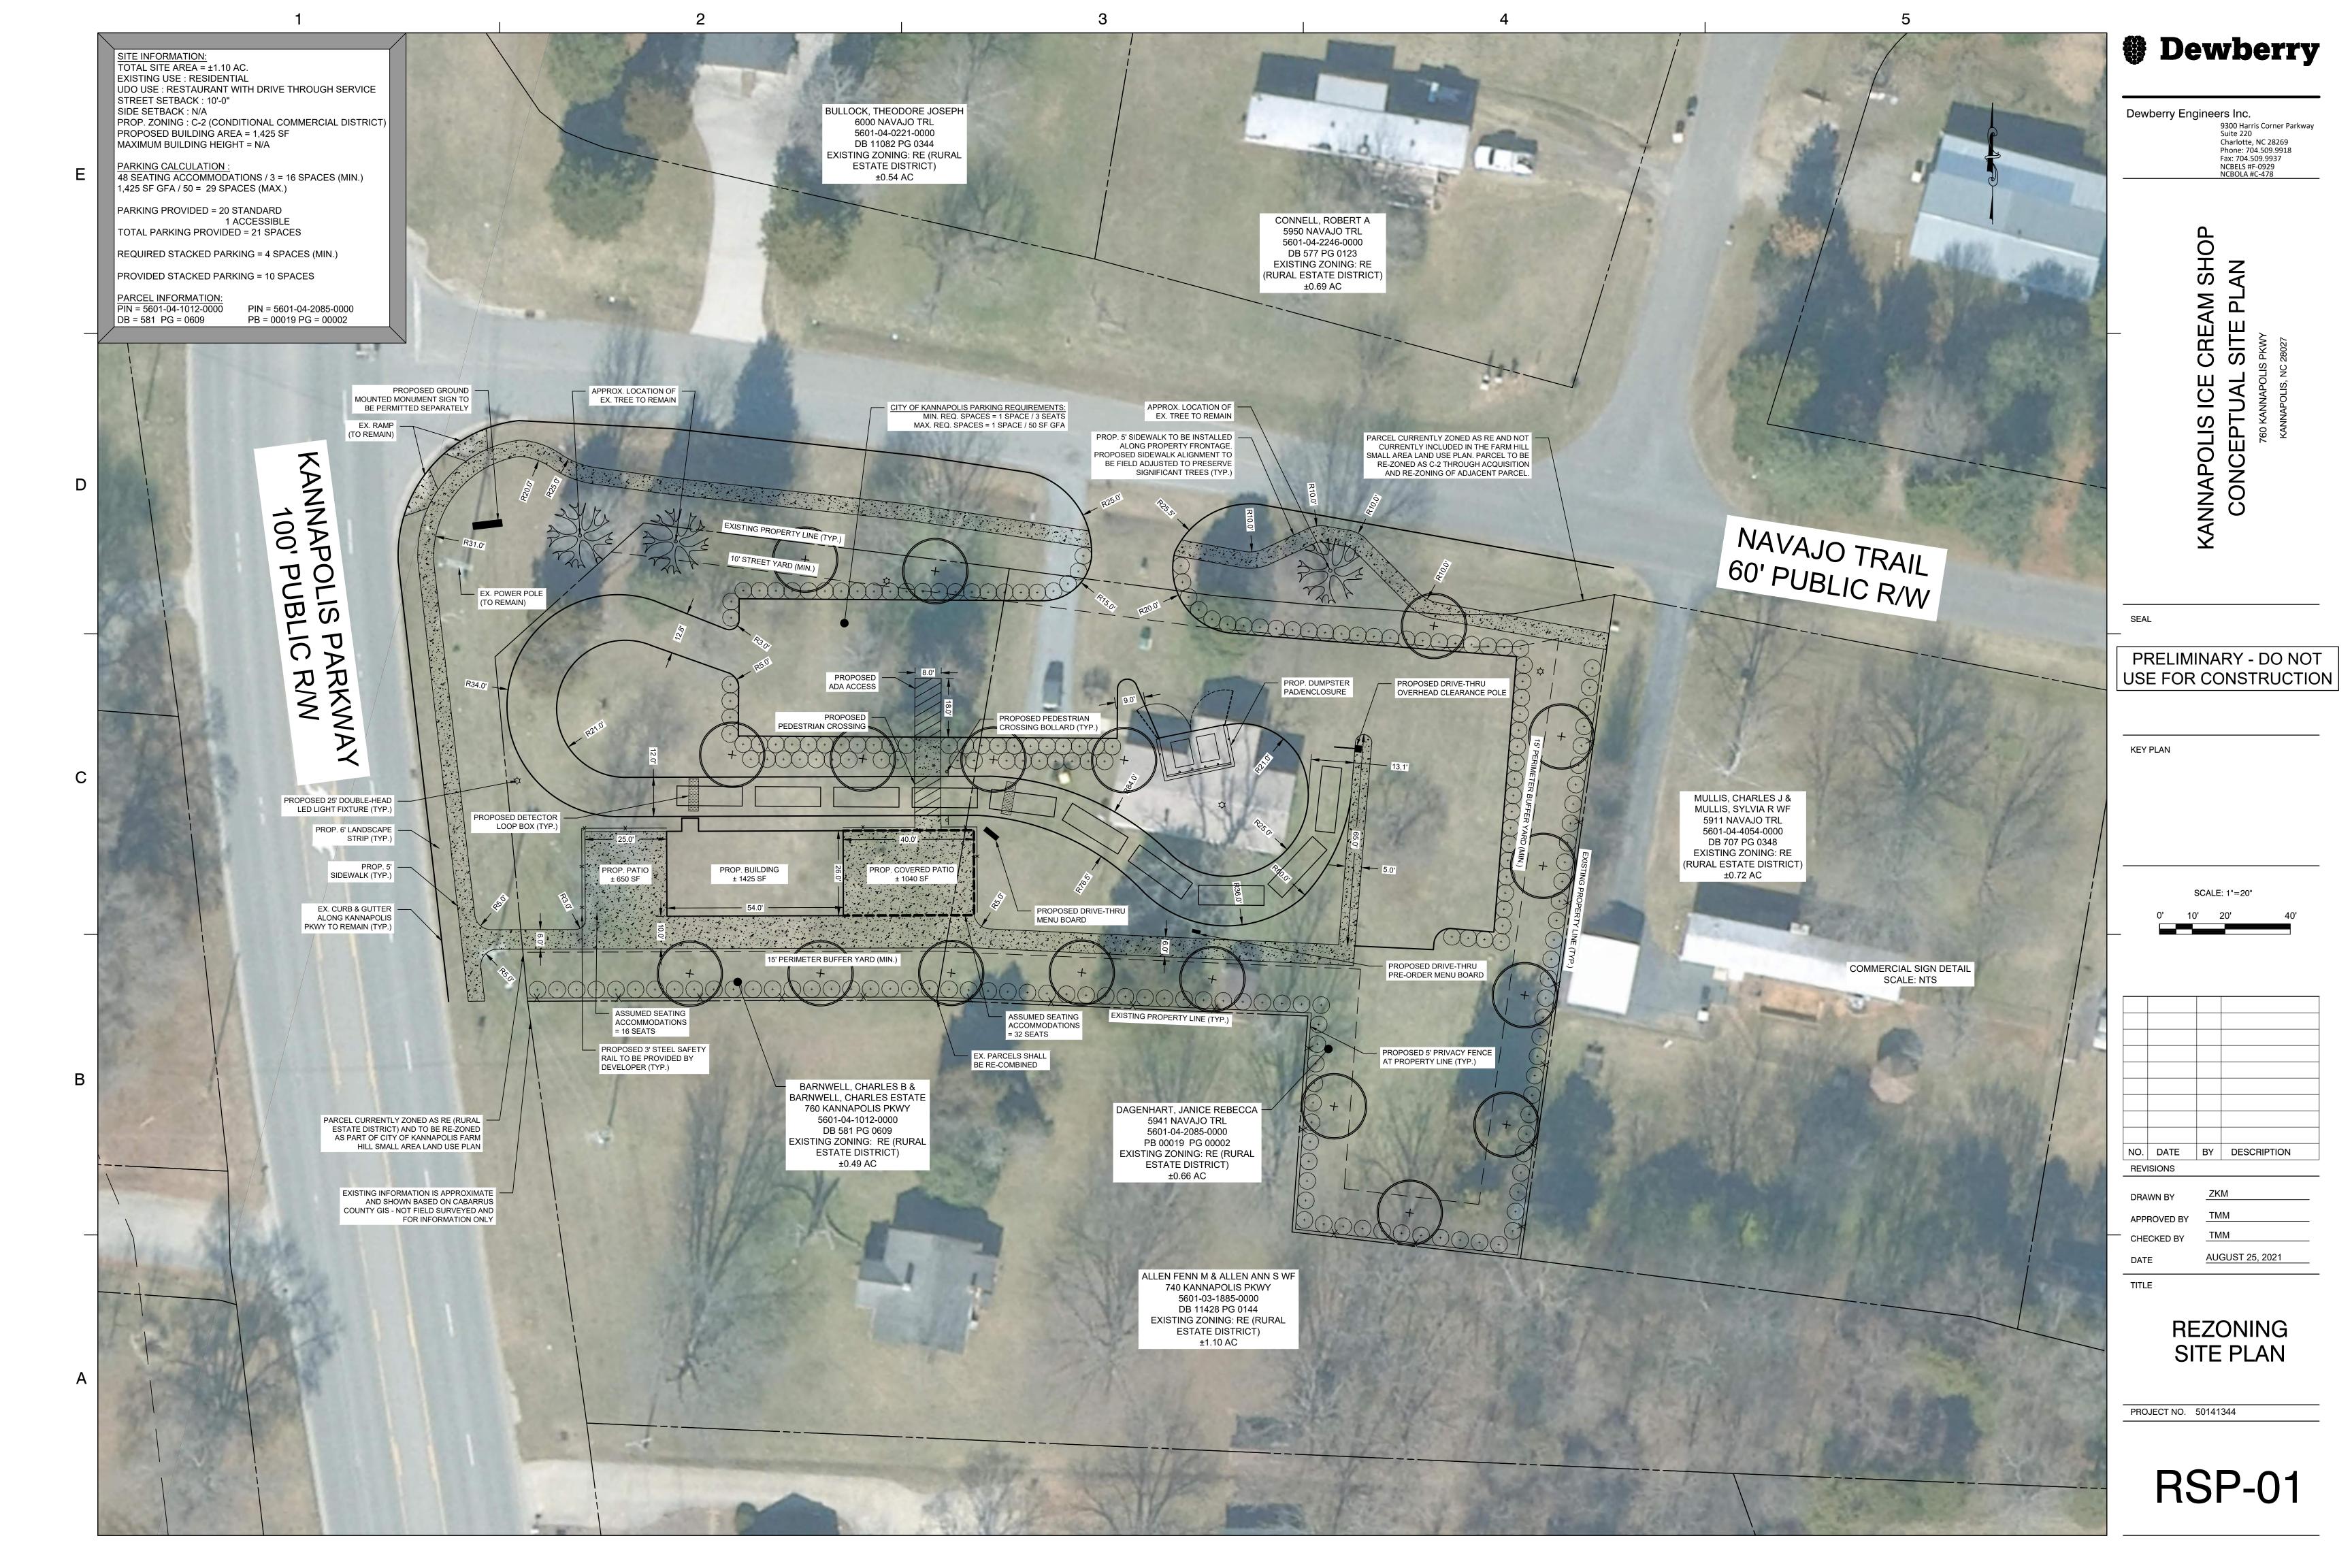

## b. <u>CZ-2021-20 - Conditional Zoning Map Amendment - 760 Kannapolis Parkway and 5941 Navajo</u> Trail

Public Hearing to consider a request to rezone property located at 760 Kannapolis Pkwy. and 5941 Navajo Trl. from Rural Estate (RE) to General Commercial—Conditional Zoning (C-2-CZ) to allow for an ice cream shop with a drive-thru. The subject properties are approximately 1.15 +/- combined acres and further identified as Cabarrus County Parcel Identification Numbers 56010410120000 and 56010420850000.