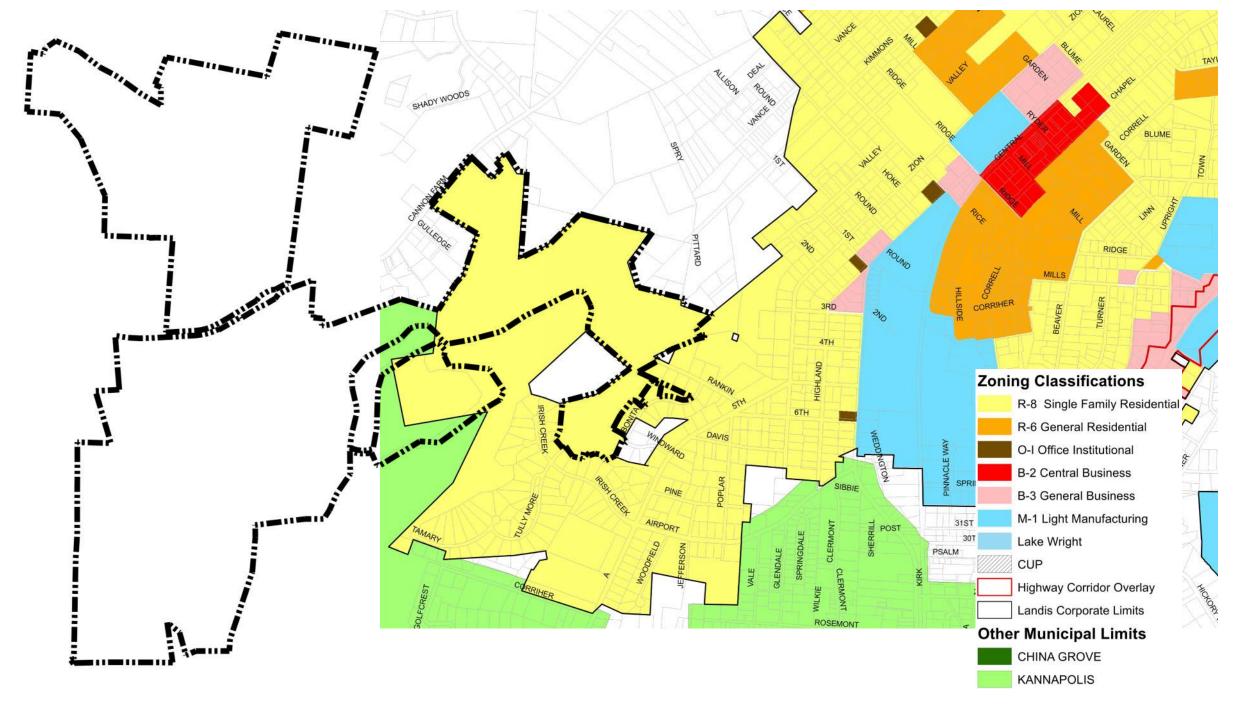

# CURRENT ZONING LANDIS

## **CURRENT ZONING:**

RM-1: Residential Medium Density District (Kannapolis)

15,000 sf min lot size, 3.0 max dwelling units per acre (DUA), 75' min lot width

R-8: Single Family Residential (Landis)

This district is established to provide areas for low-density residential purposes. Minimum lot size will be 8,000 sf