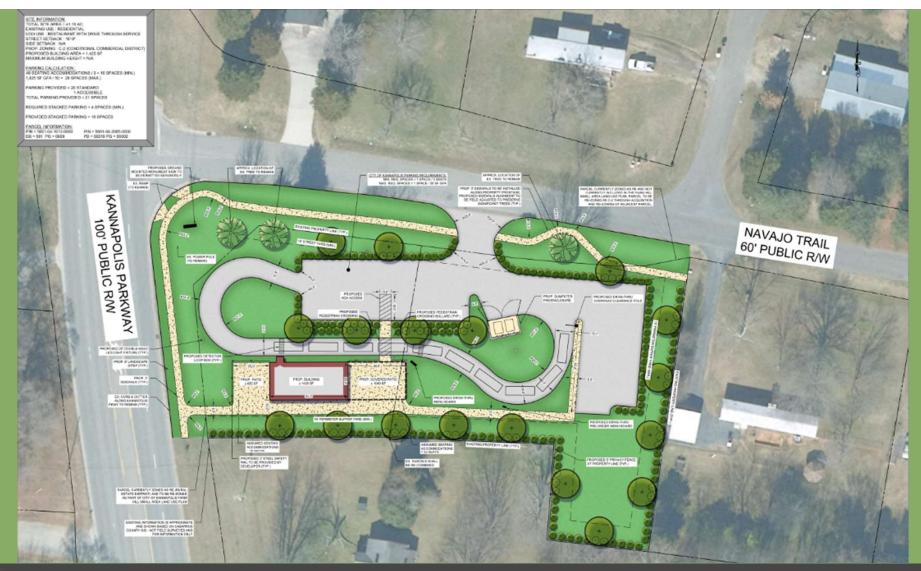

## b. <u>CZ-2021-20 - Conditional Zoning Map Amendment - 760 Kannapolis Parkway and 5941 Navajo</u> Trail

Public Hearing to consider a request to rezone property located at 760 Kannapolis Pkwy. and 5941 Navajo Trl. from Rural Estate (RE) to General Commercial—Conditional Zoning (C-2-CZ) to allow for an ice cream shop with a drive-thru. The subject properties are approximately 1.15 +/- combined acres and further identified as Cabarrus County Parcel Identification Numbers 56010410120000 and 56010420850000.