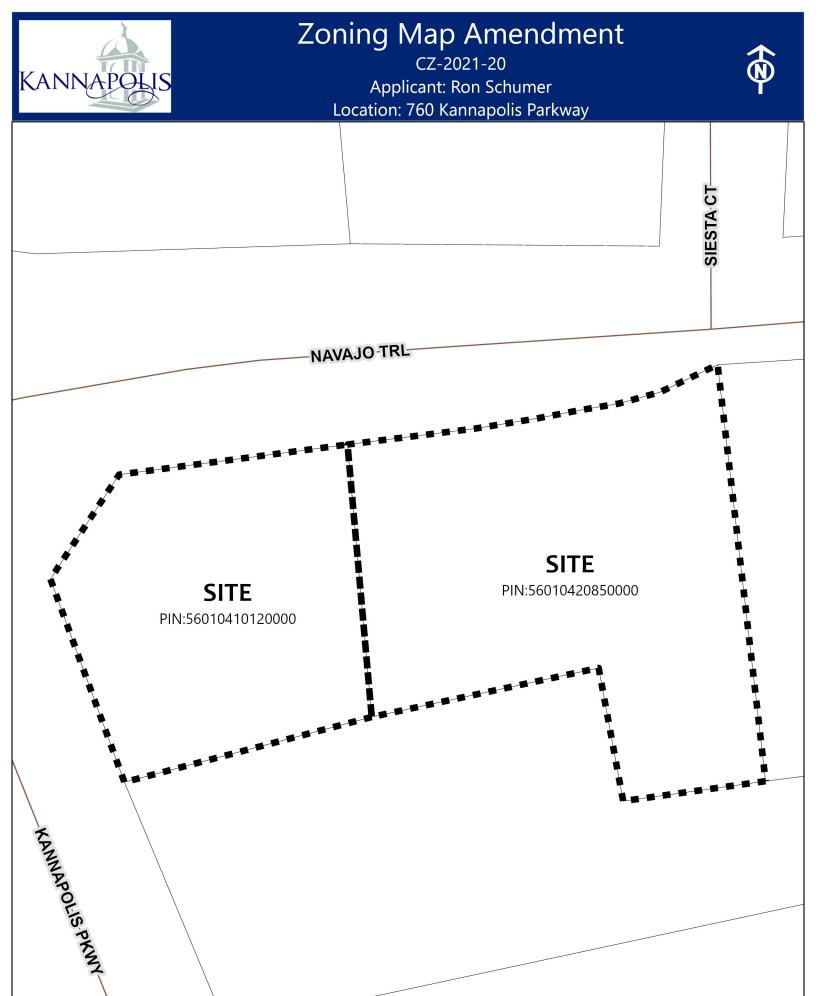

## b. <u>CZ-2021-20 - Conditional Zoning Map Amendment - 760 Kannapolis Parkway and 5941 Navajo</u> Trail

Public Hearing to consider a request to rezone property located at 760 Kannapolis Pkwy. and 5941 Navajo Trl. from Rural Estate (RE) to General Commercial—Conditional Zoning (C-2-CZ) to allow for an ice cream shop with a drive-thru. The subject properties are approximately 1.15 +/- combined acres and further identified as Cabarrus County Parcel Identification Numbers 56010410120000 and 56010420850000.