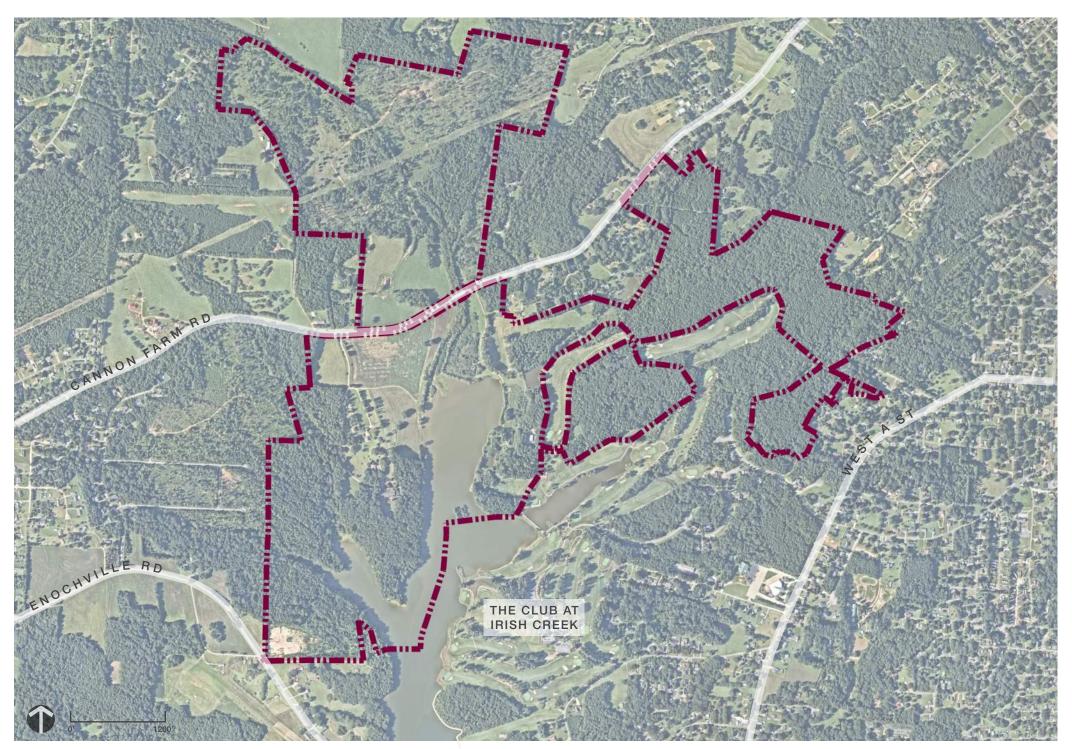

## Vicinity Map

CZ-2021-16

response.

Date of Notice: 03/29/2021

We are assisting Lennar Carolinas, LLC (the "Petitioner") on a request to file a rezoning for an approximately +/- 729 acre site located adjacent to The Club at Irish Creek and Kannapolis Lake. The site lies north of Enochville Rd and on either side of Cannon Farm Road, located on both sides of Kannapolis Lake. The request is to allow the development of the site with residential in accordance with Kannapolis UDO requirements for Planned Development District (PDD).