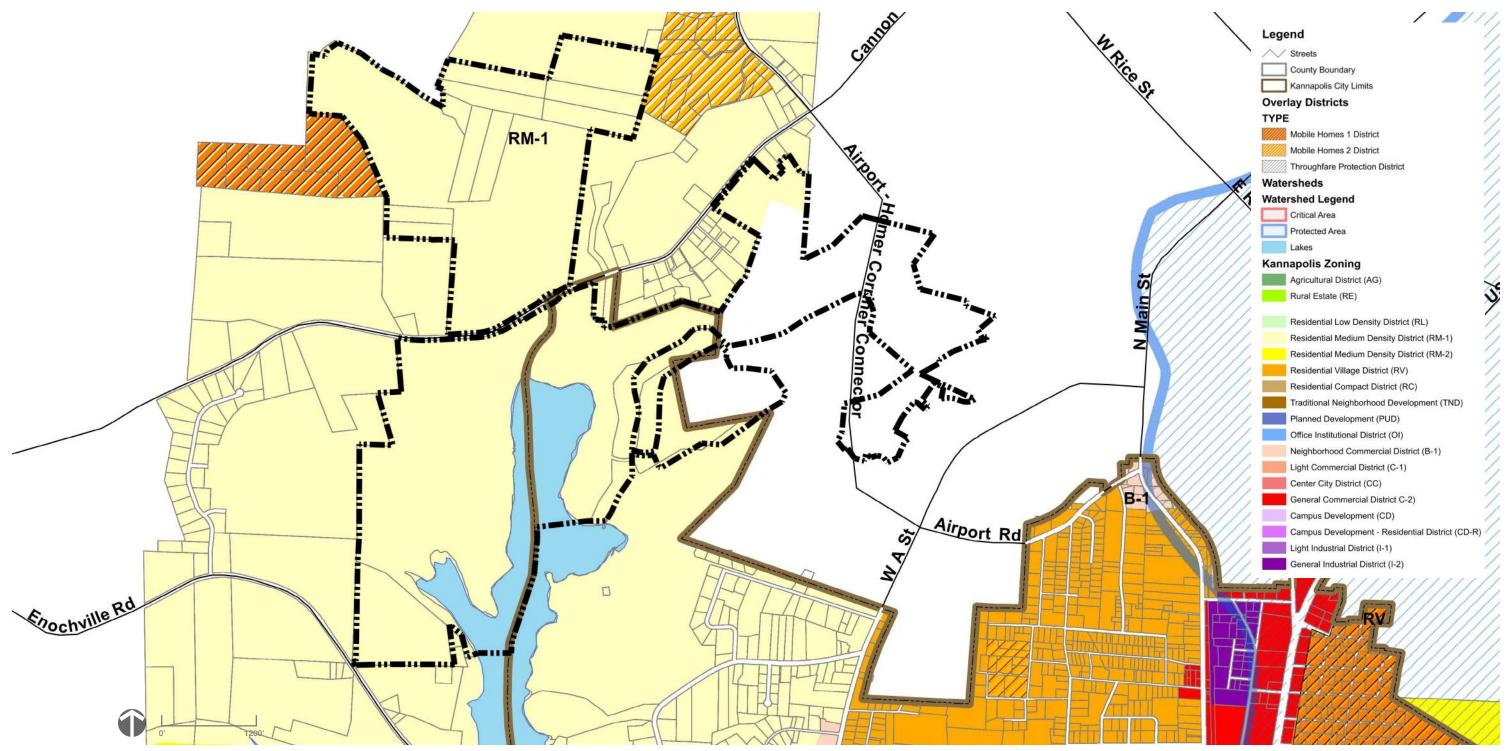

# CURRENT ZONING | KANNAPOLIS

## **CURRENT ZONING:**

RM-1: Residential Medium Density District (Kannapolis)

15,000 sf min lot size, 3.0 max dwelling units per acre (DUA), 75' min lot width

R-8: Single Family Residential (Landis)

This district is established to provide areas for low-density residential purposes. Minimum lot size will be 8,000 sf