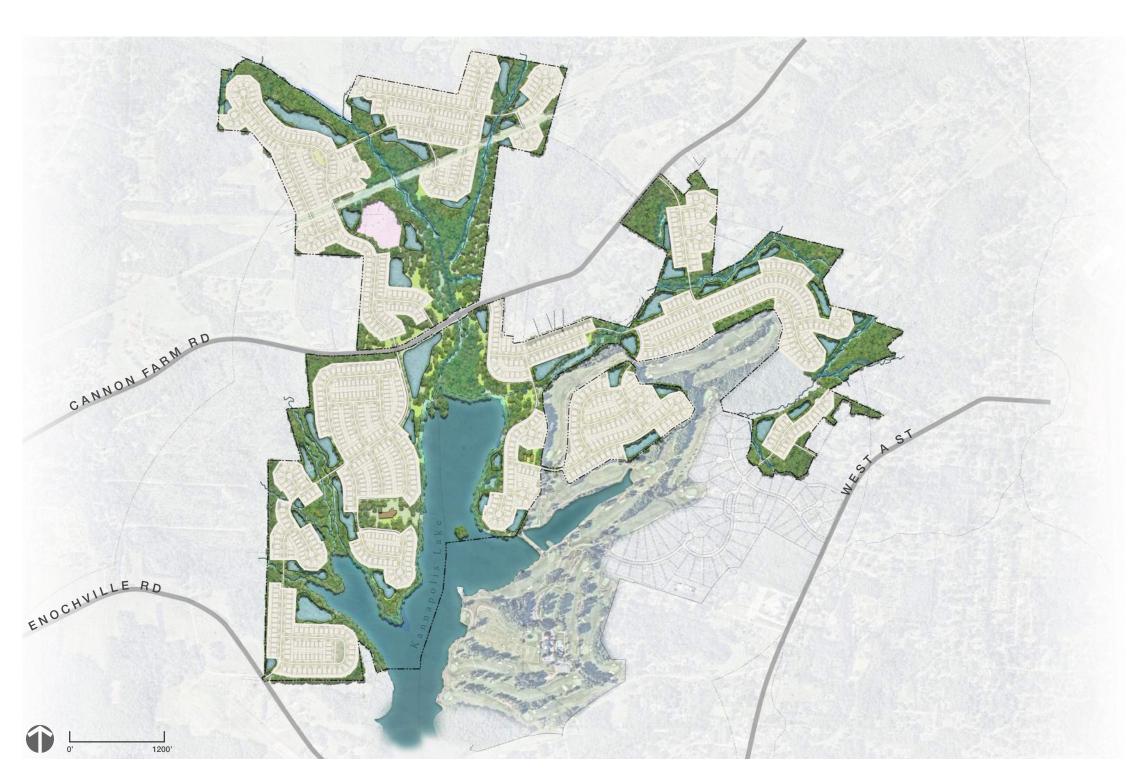

The proposed Master Plan incorporates a variety of differing size single-family residential lots within both Kannapolis and Landis. The majority of the development is proposed to be in the City of Kannapolis with over half being allocated as age targeted. There are multiple points of access proposed

on both the North and South sides of Cannon Farm Road. Additional points of access are proposed at Enochville Road to the Southwest along with Johnson Street to the Northwest.

The Planned Unit Development (PUD) District option allows a mix of land uses and intensity. PUD zoning is intended to permit flexibility in the design and construction that cannot be achieved under conventional zoning standards. In this case, the required land use compositions in the PUD are being achieved per the UDO with both moderate and high density "clustered" pods of residential development along with vast amounts of open space. In addition to land use composition and percentages, the PUD District recommends certain architectural and recreational elements as outlined in the UDO. Specifically, the PUD District was selected in this case since it an extension of the existing Golf Club at Irish Creek and incorporates Kannapolis Lake while preserving environmentally sensitive areas with low-impact recreational uses. It is important to note there are significant architectural design elements that must be incorporated into this development.